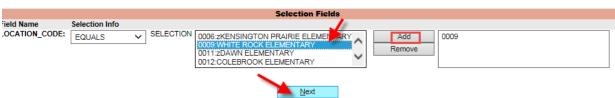

## Below you will be directed to identify the school you require the report for today:

**Human Resources Report Writer: Selection** 

Select the Field Criteria below and click Next

Absence with Dispatch Report TODAY - for spareboard to run (Copy 1)