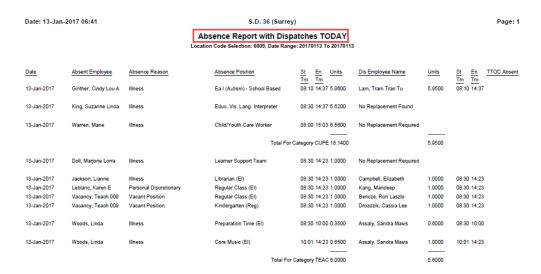

## Below is the report that will appear on your screen.

This report contains personal and confidential information. It should only be run if necessary for your role within the school.