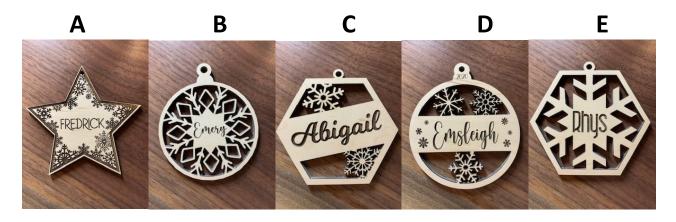

## <u>KATZIE PAC CHRISTMAS ORNAMENT FUNDRAISER</u> <u>Ordering Closes November 26<sup>th</sup> 2020</u>

Custom engraved wood ornaments from SB Designs.

Each ornament can be engraved with up to 10 characters. They are made from ¼ in thick wood and are approx. 4 inches in diameter.

### PLEASE SELECT FROM ORNAMENT OPTIONS

PLEASE SELECT FROM FONT OPTION

| Font option #1 | ABCDEFGHIJK                                              |
|----------------|----------------------------------------------------------|
| Font option #2 | ABCDETGH1}KLMNOPQRST4VWXYZ<br>abcdofghizhlmnopqrstuowxyz |
| Font option #3 | ABCDEFGNIJKLMNOPQDSTUVWXYZ<br>abcdefghijkimnopqrstuvwxyz |
| Font option #4 | ABCDEFGHIJKLMNOPQRSTUVWXYZ                               |

\*Please note: font option 4 does not have a lower-case option and will only engrave in all uppercase