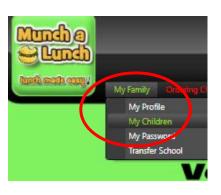

\*\*\* NOTE: Ornament will be created with this student's first name as shown in MunchaLunch.

If you would like to order more ornaments in different names for non Katzie students, please go to My Family > My Children > Add A Child. You can use the same division as one of your students OR use Staff.