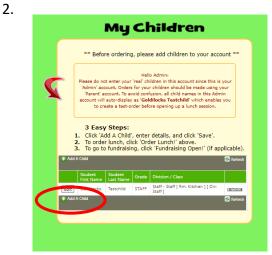

\*\*\* NOTE: Ornament will be created with this student's first name as shown in MunchaLunch.

If you would like to order more ornaments in different names for non Katzie students, please go to My Family > My Children > Add A Child. You can use the same division as one of your students OR use Staff.