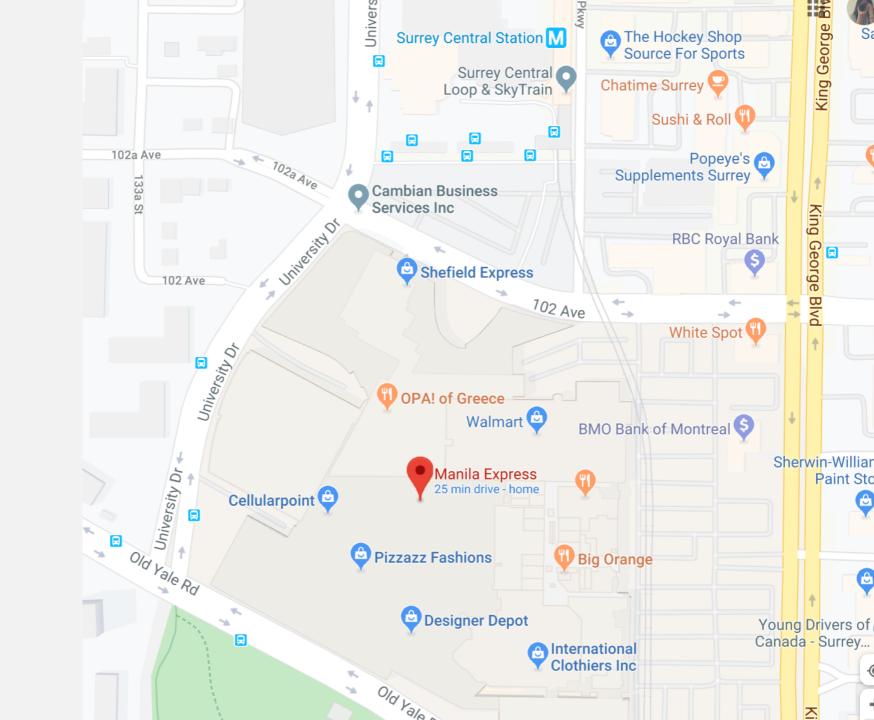

## HOW DO WE DONATE?

RECEIVED
PERMISSION FROM
INTERACT TRANSFER BOOKS
FROM MR. TURNER'S
ROOM AND MS.
MANN'S ROOM TO
PACK BOOKS INTO
BOXES.

TEACHER OR STUDENT VOLUNTEER DRIVES TO MANILA EXPRESS (SURREY CENTRAL). OR, CALL FOR PICK-UP. (\$5 CHARGE)

## ADDRESS OF MANILA EXPRESS

3000-10153 King George Blvd, Surrey, BC V3T 2W1

(Surrey Central Mall)

Open 9:30am-6:30pm

- 'Balikbayan' means 'return to country,' it is how Filipinos around the world send gifts home to families.
- Shipped, takes a month or two to arrive. Weight of the box is not taken into consideration. Need passport of sender.
- Documents to be filled out with the packed box:
- file:///Users/jj/Downloads/Bill\_of\_Lading.pdf
- file:///Users/jj/Downloads/Packing\_List.pdf