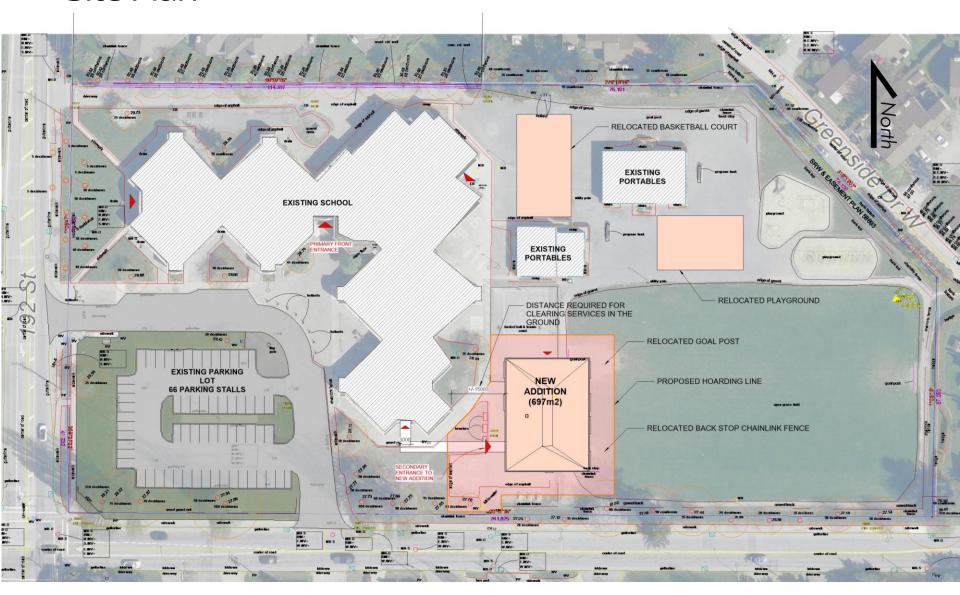

#### Site Plan

Overall Main Floor Plan FUTURE EXPANSION OUTLINE OF ROOF ABOVE **GENERAL INSTRUCTION** (6) **DESIGN SPACE** SPECIAL ED. **STORAGE** ELEC 15 MECHANICAL / ELECTRICAL STAFF ROOM