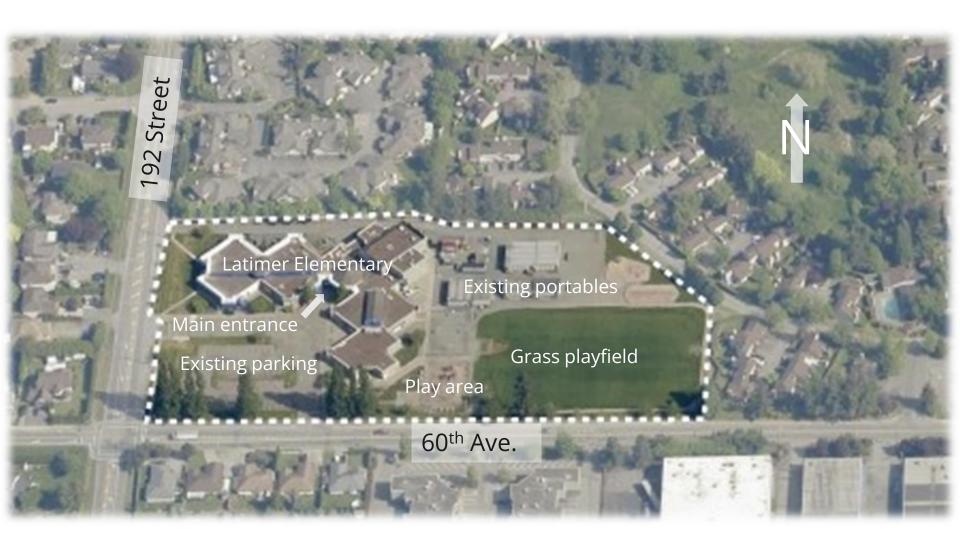

## **Existing Conditions**

## **Existing Conditions**

North Wing

East Wing to the Field