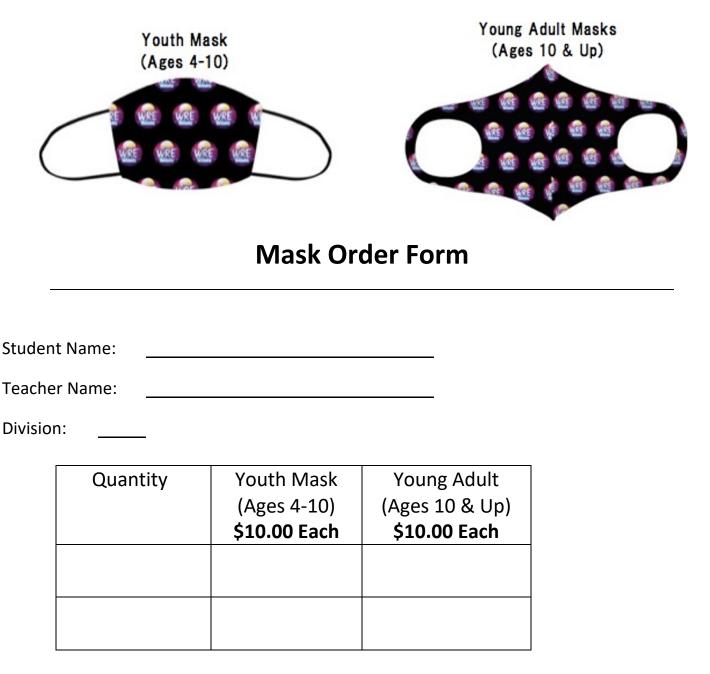

## Division 2 Mask Sale

Division 2 will be selling face masks from November 25-December 2 to raise money for the local food bank. The masks will feature a student-designed WRE logo, and will come in two sizes: a youth size recommended for ages 4-10, and a larger size recommended for ages 10 and up. See the images below for the differences in the styles between the two sizes. All masks will be sold for \$10 each.. The masks will come individually wrapped and delivered to your child's classroom once they arrive.

Total Amount Enclosed:

Please return this order form with your payment on or before Wednesday, December 2<sup>nd</sup>.