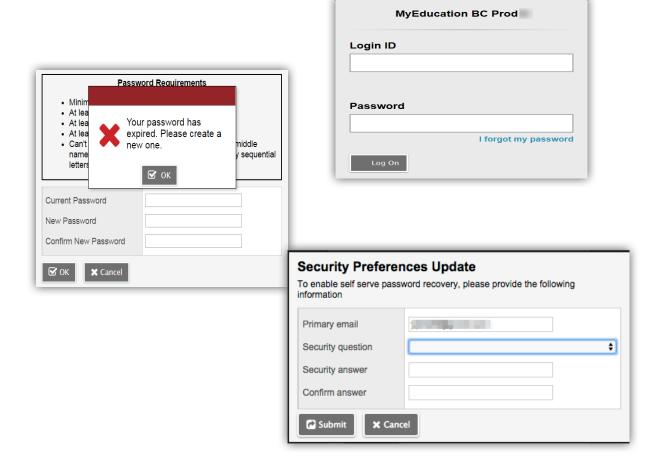

Enter your Login ID and temporary Password

## Click Log On

You will be prompted to change your password. 'Current Password' is the temporary Password you were provided. Enter a 'New Password' and 'Confirm New Password'. Password requirements are displayed behind the red warning message.

You will be prompted to confirm your email address and enter your **Security Preferences** by choosing a security question and answer that you will remember. This will allow you to use the **'Forgot my Password'** function on the logon page, should you need to reset your password.