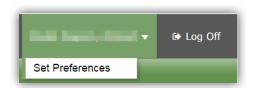

## Logging In

**Preferences-**After you have logged in, you can make changes to your preferences by selecting the drop-down arrow beside your name and 'Set Preferences' in the top right of the screen.

General- sets your 'auto-save' interval and records per page view.