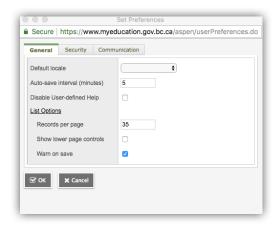

## Logging In

**Preferences-**After you have logged in, you can make changes to your preferences by selecting the drop-down arrow beside your name and 'Set Preferences' in the top right of the screen.

General- sets your 'auto-save' interval and records per page view.

Security-show primary email address, and your security question and answer

Communication-regulates number of forum posts per page.

**Password Recovery**-If you forget your MyEdBC Portal Password, you can click the 'I forgot my password' link on the login screen and an email will be sent to you with a new temporary password.