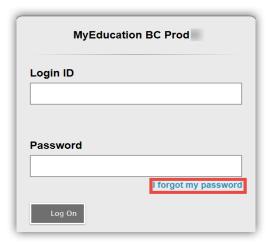

Security-show primary email address, and your security question and answer

Communication-regulates number of forum posts per page.

**Password Recovery**-If you forget your MyEdBC Portal Password, you can click the 'I forgot my password' link on the login screen and an email will be sent to you with a new temporary password.