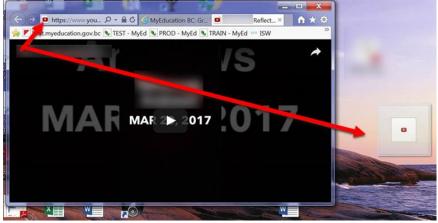

## 2.1 Upload a Web Link

To upload a web link (i.e. blog, portfolio or website) or a video link (i.e. YouTube video assignment), save the web link to your desktop:

- 1) Open the link in your browser
- 2) Click on the URL 'image' in the URL bar to the left of the URL address
- 3) Drag and drop to your Desktop to save the link