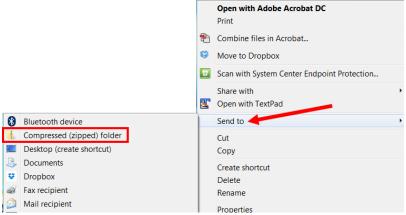

### 2.2 Upload a Zip File

A Zip file can contain multiple files within it, allowing you to submit one file with multiple documents or components. Create a Zip File:

- 1) Select each file you wish to submit together in a Zip File
- 2) With the files all selected, Right-click on one of them
- Select Send to > Compressed (zipped) folder