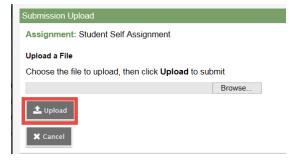

e                  |              |
|                        |         | Jose & Emma F  | <sup>p</sup> aragraph/Essay | 5/8/2017 | 5/8/2017   |                        |              |
|                        |         | Test Assignmer | <u>it</u>                   | 5/8/2017 | 5/8/2017   | Ungraded               |              |



### 4. Scroll to the 'Resources Submitted by the Student' area. Click on 'Submit a File'

| Remark                            |                                    |
|-----------------------------------|------------------------------------|
| Resources Provided by the Teacher | Resources Submitted by the Student |
| Ticket Instructions.docx          | Submit a File                      |

🗙 Cancel

#### 5. Click Browse to browse for the file you are submitting



6. Click Upload



## 2 Student Assignment Submission Tips

## 2.1 Upload a Web Link

To upload a web link (i.e. blog, portfolio or website) or a video link (i.e. YouTube video assignment), save the web link to your desktop:

- 1) Open the link in your browser
- 2) Click on the URL 'image' in the URL bar to the left of the URL address
- 3) Drag and drop to your Desktop to save the link



### 2.2 Upload a Zip File

A Zip file can contain multiple files within it, allowing you to submit one file with multiple documents or components. Create a Zip File:

- 1) Select each file you wish to submit together in a Zip File
- 2) With the files all selected, Right-click on one of them
- Select Send to > Compressed (zipped) folder



4) A new Zipped folder with the same name is created. To rename i