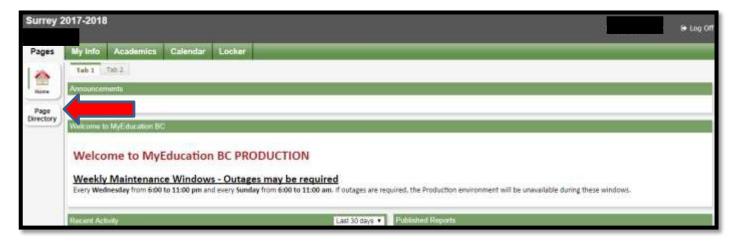

#### How to I add the School's Page on the Portal?

On the **Welcome** page, you will be able to add the school's Parent Portal page. The school page can be added by clicking on the **Page Directory** on the left hand side.