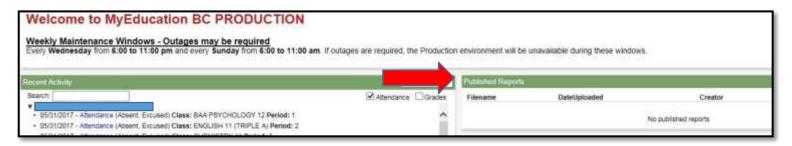

# How can I check my child's attendance?

On the **Welcome** page, you will find the box below named **Recent Activity**. You can see Attendance and Recently Posted grades in this box. Just click in the box corresponding to the item you want to see.