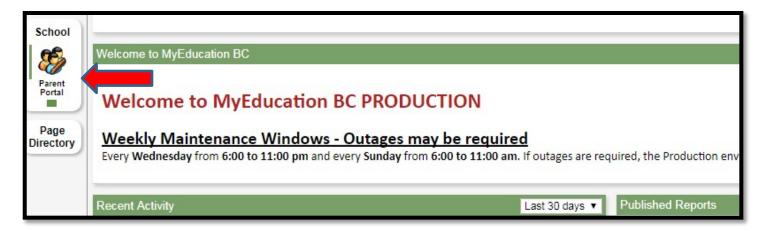

#### How to I add the School's Page on the Portal?

On the **Welcome** page, you will be able to add the school's Parent Portal page. The school page can be added by clicking on the **Page Directory** on the left hand side.

A new window will pop up, click on the Add button to add the "Kwantlen Park Parent Portal". This will give you access to Kwantlen Park's Portal page, with helpful links to information.

Each time you login into the Parent Portal, to view this page you will click on the "School" icon on the left side of the screen to view the Kwantlen Park Portal page.