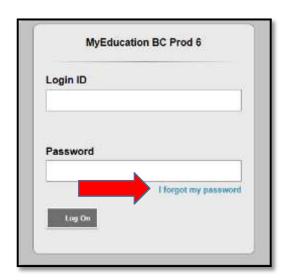

## I have forgotten my password - HELP!

On the login screen, you will see I Forgot My Password under the text boxes. Click it and you will be directed to reset it. You will be asked for your Login ID and primary email (which will be the same) and the security question you chose when you first logged on.

An email will then be sent to your primary account to finish the process of resetting your password.