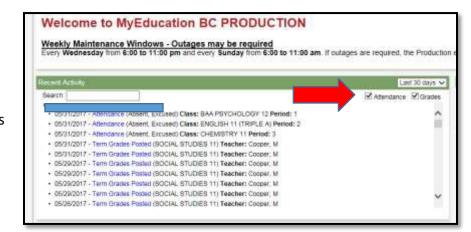

# How can I check my child's attendance?

On the **Welcome** page, you will find the box below named **Recent Activity**. You can see Attendance and Recently Posted grades in this box. Just click in the box corresponding to the item you want to see.