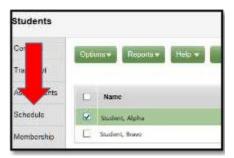

## Where can I see my child's current timetable (schedule)?

Click on the **Family** top tab (as shown above) and select the student whose schedule you would like to view. Then you'll click on the **Schedule** side tab. A list of current classes the student is enrolled in will show. To sort and view the current order of classes, click on the header of the Schedule column and then the Termcolumn.