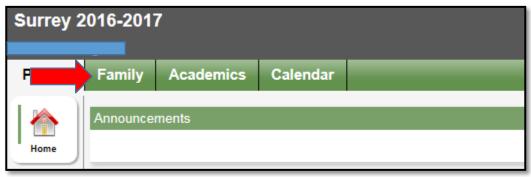

## I have two children at Kwantlen Park. Can I view both of my children's profiles?

Yes! Click on the **Family** top tab to ensure that both of your children are linked to your account. If you are not seeing all of your children, please email the school at <a href="mailto:kwantlenpark@surreyschools.ca">kwantlenpark@surreyschools.ca</a>. Include "Parent Portal" in the subject line