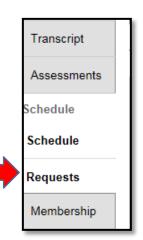

## Where can I see my child's course requests for the next school year?

Follow the instructions to see the course requests as above. Click on the **Requests** side tab and you will see the list of courses for next school year.