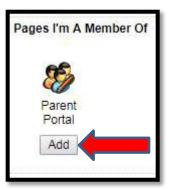

A new window will pop up, click on the Add button to add the "Kwantlen Park Parent Portal". This will give you access to Kwantlen Park's Portal page, with helpful links to information.

Each time you login into the Parent Portal, to view this page you will click on the "School" icon on the left side of the screen to view the Kwantlen Park Portal page.