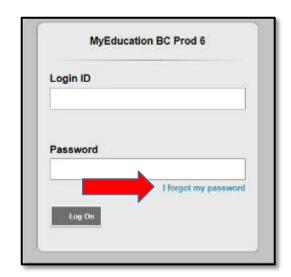

#### I have forgotten my password – HELP!

On the login screen, you will see I Forgot My Password under the text boxes. Click it and you will be directed to reset it. You will be asked for your Login ID and primary email (which will be the same) and the security question you chose when you first logged on.

An email will then be sent to your primary account to finish the process of resetting your password.