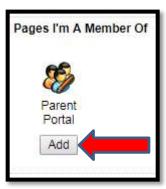

A new window will pop up, click on the Add button to add the "Parent Portal". This will give you access to Lord Tweedsmuir's Portal page, with helpful links to information.

Each time you login into the Parent Portal, to view this page you will click on the "School" icon on the left side of the screen to view the Lord Tweedsmuir Portal page.