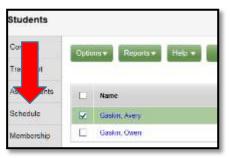

# Where can I see my child's current timetable (schedule)?

Click on the **Family** top tab (as shown above) and select the student whose schedule you would like to view. Then you'll click on the **Schedule** side tab. A list of current classes the student is enrolled in will show. To sort and view the current order of classes, click on the header of the Schedule column and then the Term column.