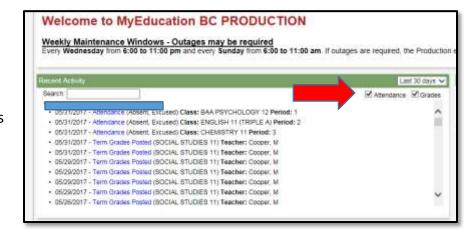

# How can I check my child's attendance?

On the **Welcome** page, you will find the box below named **Recent Activity**. You can see Attendance and Recently Posted grades in this box. Just click in the box corresponding to the item you want to see.