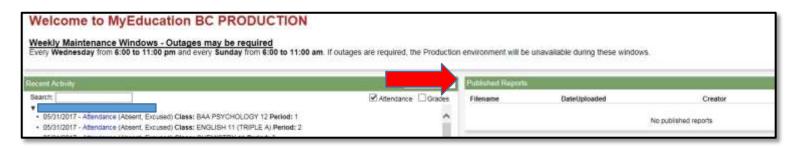

# How can I check my child's attendance?

On the **Welcome** page, you will find the box below named **Recent Activity**. You can see Attendance and Recently Posted grades in this box. Just click in the box corresponding to the item you want to see.

# Where can I see my child's report card?

On the **Welcome** page, you will be able to view report cards for all children linked to your accounts in the **Published Reports** section. Reminder to save and/or print the PDF to your computer for future reference as it will not be saved long term in the Portal.