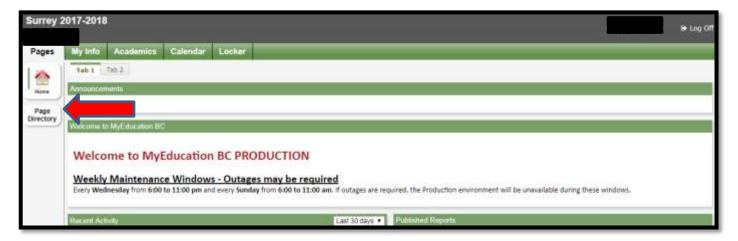

#### How to I add the School's Page on the Portal?

On the **Welcome** page, you will be able to add the school's Parent Portal page. The school page can be added by clicking on the **Page Directory** on the left hand side.