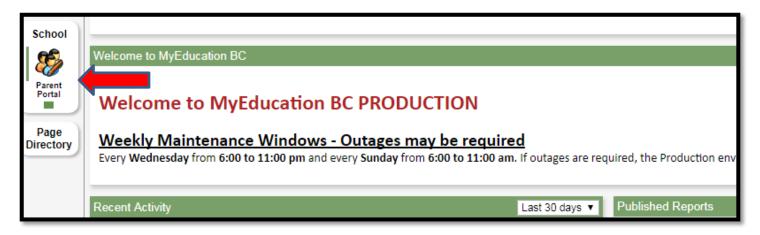

#### How to I add the School's Page on the Portal?

On the **Welcome** page, you will be able to add the school's Parent Portal page. The school page can be added by clicking on the **Page Directory** on the left hand side.

A new window will pop up, click on the Add button to add the "Parent Portal". This will give you access to Lord Tweedsmuir's Portal page, with helpful links to information.

Each time you login into the Parent Portal, to view this page you will click on the "School" icon on the left side of the screen to view the Lord Tweedsmuir Portal page.