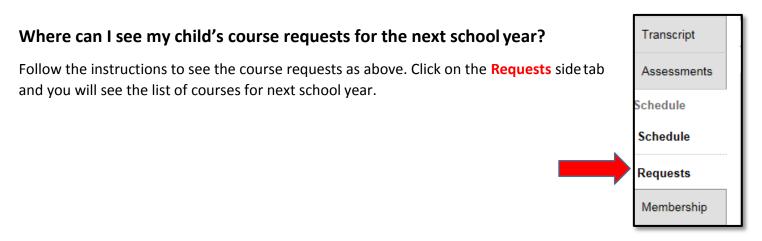

# Where can I see my child's current timetable (schedule)?

Click on the **Family** top tab (as shown above) and select the student whose schedule you would like to view. Then you'll click on the **Schedule** side tab. A list of current classes the student is enrolled in will show. To sort and view the current order of classes, click on the header of the Schedule column and then the Term column.