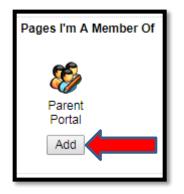

#### How to I add the School's Page on the Portal?

On the **Welcome** page, you will be able to add the school's Parent Portal page. The school page can be added by clicking on the **Page Directory** on the left hand side.

A new window will pop up, click on the Add button to add the "Parent Portal". This will give you access the Clayton's Portal page, with helpful links to information.

Each time you login into the Parent Portal, to view this page you will click on the "School" icon on the left side of the screen to view the Clayton Heights Portal page.