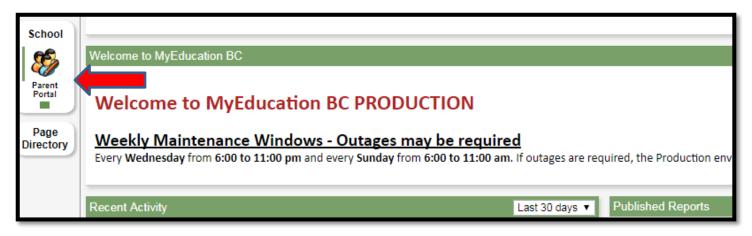

A new window will pop up, click on the Add button to add the "Parent Portal". This will give you access the Clayton's Portal page, with helpful links to information.

Each time you login into the Parent Portal, to view this page you will click on the "School" icon on the left side of the screen to view the Clayton Heights Portal page.