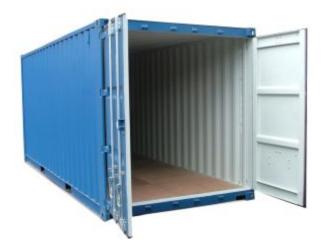

### EARTHQUAKE BIN

An Earthquake Bin will enable us to store emergency supplies in a safe secure location outside of the building to ensure easy accessibility in the event of an earthquake emergency. This will also free up valuable space inside the school for student use on a daily basis. Any funds raised above the cost of the Earthquake Bin will go towards the purchase of additional technology for the school.