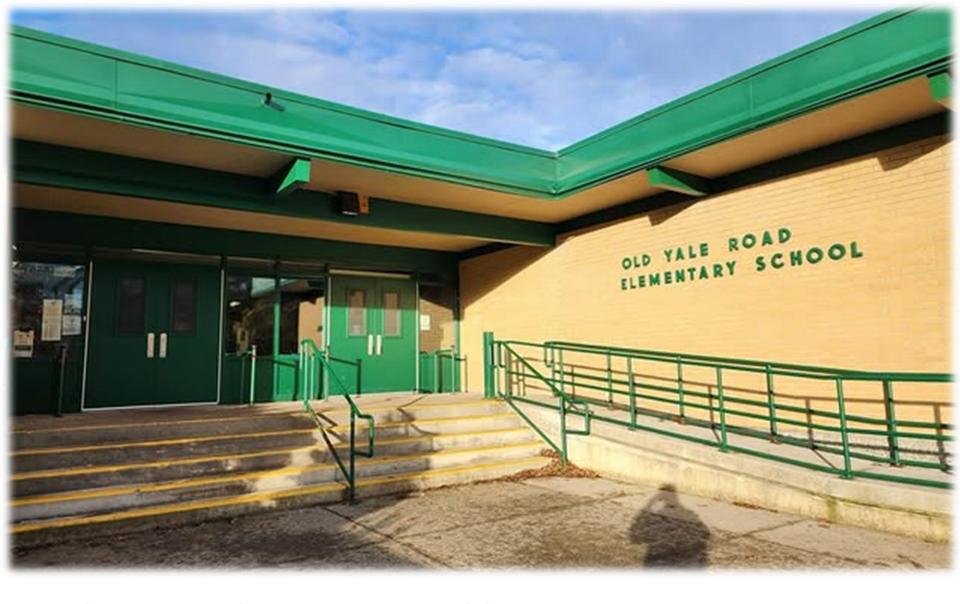

Old Yale Road Elementary Addition

**School District No. 36** 

Board of Education Sketch Plan Presentation