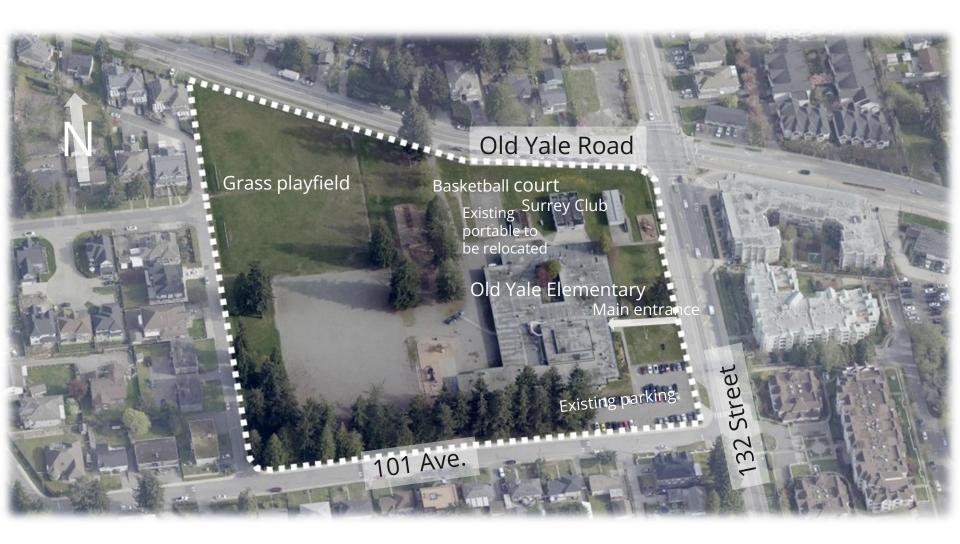

### **Existing Conditions**

# **Existing Conditions**

North Side

Basketball court to the NW entrance