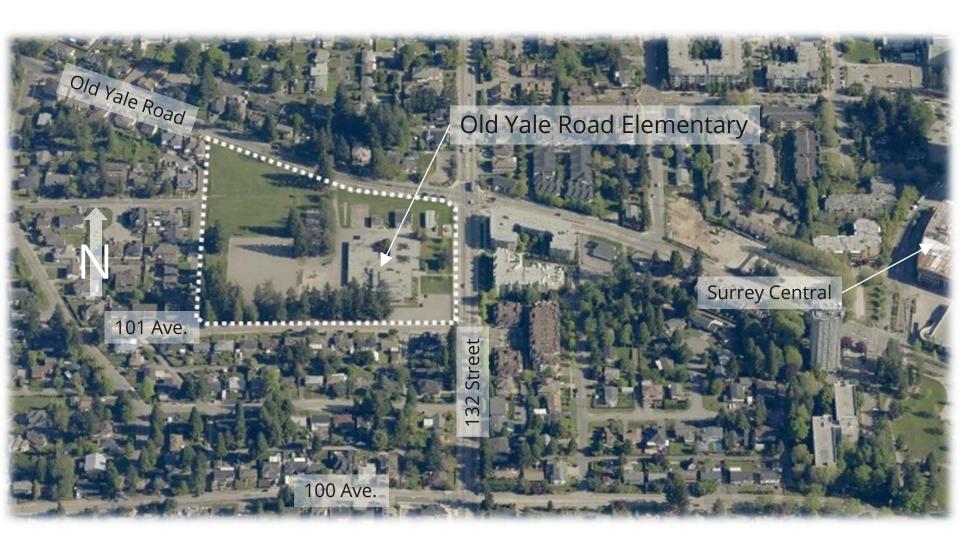

ool District No. 36** 

Board of Education Sketch Plan Presentation



# **Today's Agenda**

- 1 Project Team
- 2 Site Context
- **3** Existing Conditions
- 4 Program
- 5 Site Plan
- **6** Floor Plans
- 7 3D Views
- **8** Project Schedule

We thank you for the opportunity to present to you today

#### **Project Team**

**SD36 Project Manager** Rosemarie Cerezo

Autumn Sweet Trevor Wong Jacob Sol

Sam le Riche, Principal

**Architects** KMBR Architects Planners Inc.

**Structural Engineers** Bush, Bohlman & Partners LLP

Mechanical Engineers Rocky Point Engineering Ltd.

**Electrical Engineers** Jarvis Engineering

**Civil Engineers** Coastland Engineering & Surveying Ltd

**Code Consulting** *Eriksberg Engineering* 

#### **KMBR ARCHITECTS**



**BASSEM TAWFIK** 



#### **Site Context**



### **Existing Conditions**



# **Existing Conditions**





North Side



Basketball court to the NW entrance



## **Addition Program:**



# Site Plan



#### Overall Main Floor Plan



#### Overall Second Floor Plan



**EXISTING SCHOOL** 

# Typical Classroom Layout





#### North West View



#### North East View



# Project Milestones

| Old Yale Elementary New Addition Schedule        | 20 | 24 | 2025 |   |   |       |   |     |   |   |   |   |   |   | 2026 |   |   |   |   |     |   |
|--------------------------------------------------|----|----|------|---|---|-------|---|-----|---|---|---|---|---|---|------|---|---|---|---|-----|---|
|                                                  | N  | D  | J    | F | M | Α     | M | J   | J | Α | S | 0 | N | D | J    | F | M | Α | M | J