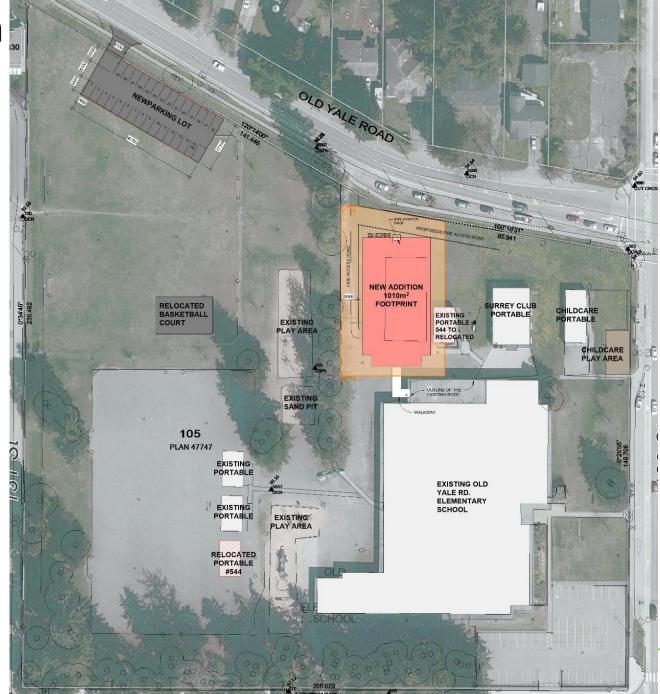

Program
- 5 Site Plan
- **6** Floor Plans
- 7 3D Views
- **8** Project Schedule

We thank you for the opportunity to present to you today

#### **Project Team**

**SD36 Project Manager** Rosemarie Cerezo

Autumn Sweet Trevor Wong Jacob Sol

Sam le Riche, Principal

**Architects** KMBR Architects Planners Inc.

**Structural Engineers** Bush, Bohlman & Partners LLP

Mechanical Engineers Rocky Point Engineering Ltd.

**Electrical Engineers** Jarvis Engineering

**Civil Engineers** Coastland Engineering & Surveying Ltd

**Code Consulting** *Eriksberg Engineering* 

#### **KMBR ARCHITECTS**



**BASSEM TAWFIK** 



#### **Site Context**



### **Existing Conditions**



# **Existing Conditions**





North Side



Basketball court to the NW entrance



## **Addition Program:**



# Site Plan



#### Overall Main Floor Plan



#### Overall Second Floor Plan



**EXISTING SCHOOL** 

# Typical Classroom Layout





#### North West View



#### North East View



# Project Milestones

| Old Yale Elementary New Addition Schedule        | 20 | 24 | 2025 |   |   |       |   |     |   |   |   |   |   |   | 2026 |   |   |   |   |     |   |
|--------------------------------------------------|----|----|------|---|---|-------|---|-----|---|---|---|---|---|---|------|---|---|---|---|-----|---|
|                                                  | N  | D  | J    | F | M | Α     | M | J   | J | Α | S | 0 | N | D | J    | F | M | Α | M | J   | J |
| Schematic Design                                 |    |    |      |   |   |       |   |     |   |   |   |   |   |   |      |   |   |   |   |     |