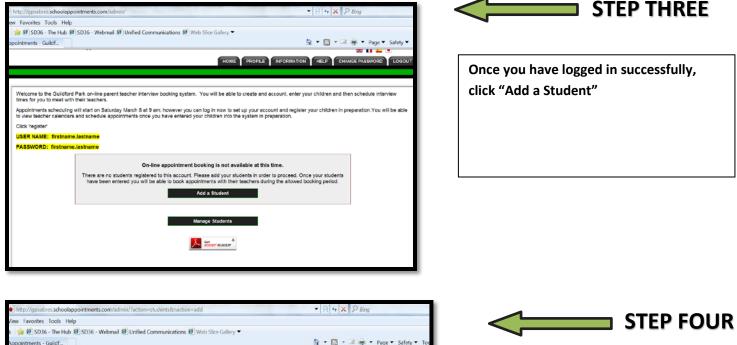

Fill out all fields to create your account

All fields must be entered

If you do not have an e-mail address, you will have to create one.

| Enter in | n your | child's | first and | last name. |
|----------|--------|---------|-----------|------------|
|----------|--------|---------|-----------|------------|