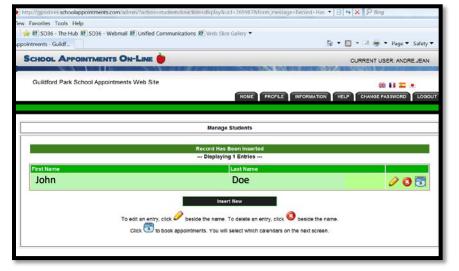

Fill out all fields to create your account

All fields must be entered

If you do not have an e-mail address, you will have to create one.

| Enter in | n your | child's | first and | last name. |
|----------|--------|---------|-----------|------------|
|----------|--------|---------|-----------|------------|

- \*You can only search one student at time\*
- \*Please use the students usual name if required\*

A list of teachers will appear. Click the teachers names you would like to meet. To select more than one teacher at a time, hold the "Ctrl" button on your keyboard.