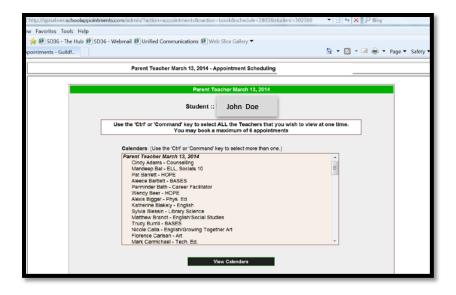

- \*You can only search one student at time\*
- \*Please use the students usual name if required\*

A list of teachers will appear. Click the teachers names you would like to meet. To select more than one teacher at a time, hold the "Ctrl" button on your keyboard.

Once all teachers are selected, click "View Calendars" to book your appointments.

\*\*Sections of the teacher's calendars that are black are not available for booking as the teacher has another commitment at that time.