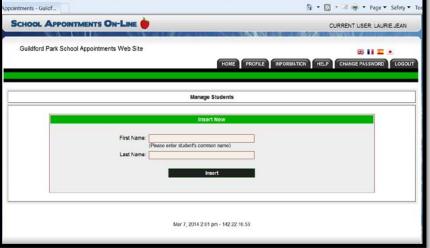

Fill out all fields to create your account

All fields must be entered

If you do not have an e-mail address, you will have to create one.

| Enter in | n your | child's | first and | last name. |
|----------|--------|---------|-----------|------------|
|----------|--------|---------|-----------|------------|