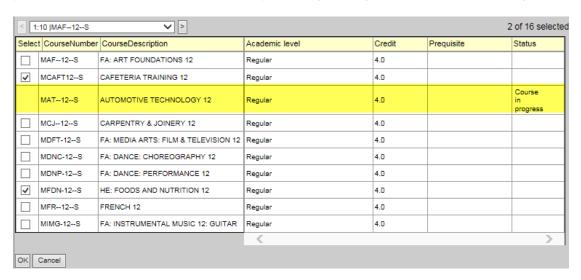

Select course requests by placing a check mark next to the course(s) you are selecting and click OK:

|             | 4 of 8 sele     |                                   |                |        |            |        |  |  |  |  |
|-------------|-----------------|-----------------------------------|----------------|--------|------------|--------|--|--|--|--|
| Select      | CourseNumber    | CourseDescription                 | Academic level | Credit | Prequisite | Status |  |  |  |  |
|             | MCOM-12S        | EN: COMMUNICATIONS 12             | Regular        | 4.0    |            |        |  |  |  |  |
| <b>✓</b>    | MFOM-12S        | MA: FOUNDATIONS OF MATHEMATICS 12 | Regular        | 4.0    |            |        |  |  |  |  |
| <b>✓</b>    | MBI12S          | SC: BIOLOGY 12                    | Regular        | 4.0    |            |        |  |  |  |  |
|             | MCH12S          | SC: CHEMISTRY 12                  | Regular        | 4.0    |            |        |  |  |  |  |
|             | MPH12S          | SC: PHYSICS 12                    | Regular        | 4.0    |            |        |  |  |  |  |
| <b>✓</b>    | MGEO-12S        | SS: GEOGRAPHY 12                  | Regular        | 4.0    |            |        |  |  |  |  |
|             | MHI12S          | SS: HISTORY 12                    | Regular        | 4.0    |            |        |  |  |  |  |
|             |                 |                                   | <              |        |            | >      |  |  |  |  |
| <b>☑</b> ok | <b>≭</b> Cancel |                                   |                |        |            |        |  |  |  |  |

If you are currently taking a course from the list there will be no check box available and the **Status** column will indicate *Course in progress*. If you need to request a course that you are currently taking, please see a counsellor to add this request for you as you are unable to add it yourself.