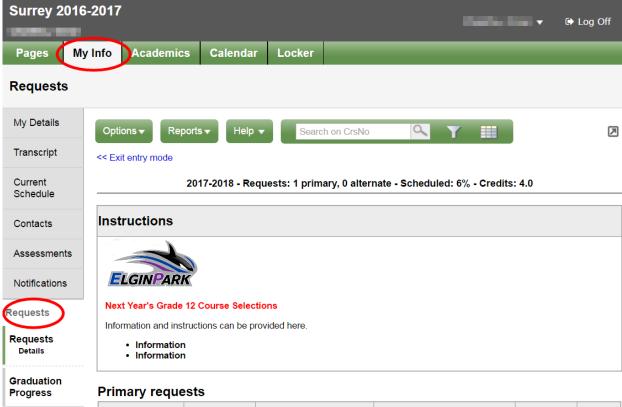

### Online Course Requests Student Instructions 2019 – 2020

When you log onto your MyEdBC Student Portal, you will are able to select Course Requests by going to the **My Info** top tab > **Requests** side tab.

Requests are entered in 'Entry Mode' view which is the default view. You can use the blue hyperlinks of Entry mode >> and << Exit entry mode to toggle between the two views.