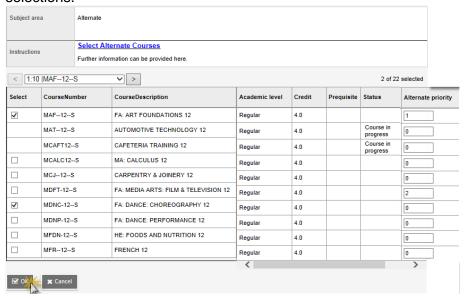

### **Alternate Requests**

This section will appear underneath your Primary Requests. When you click on the **Select** button you will notice an additional column title **Alternate Priority** which allows you to prioritize your course selections.

#### **Notes for Counsellor**

This is the area where you can enter a note for your counsellor.