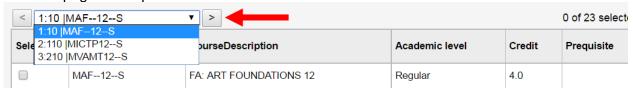

Be sure to read any additional instructions provided. There may be more than one page of requests available to choose from. Use the drop down menu and/or the forward and back arrows to move between pages of requests: