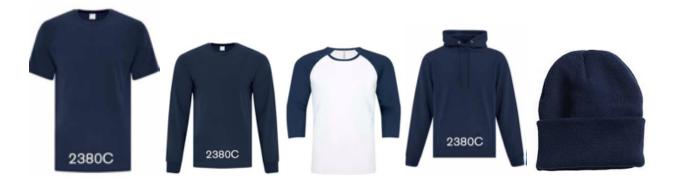

## Spirit Wear

All prices include tax. Please make cheques payable to "North Ridge Elementary PAC".

All clothing articles are Navy Blue with the school logo (in white) on front. Toque and cinch string backpack will have just the picture logo (no writing).

|                       | Youth |    |    | Adult |       |    |    |         |      |      |     |         |       |
|-----------------------|-------|----|----|-------|-------|----|----|---------|------|------|-----|---------|-------|
|                       | YS    | YM | YL | YXL   | AS    | AM | AL | AXL     | A2XL | A3XL | QTY | Price   | Total |
|                       |       |    |    |       |       |    |    | add \$3 |      |      | _   |         |       |
|                       |       |    |    |       |       |    |    |         |      |      |     |         |       |
| T-Shirt               |       |    |    |       |       |    |    |         |      |      |     | \$15.00 |       |
|                       |       |    |    |       |       |    |    |         |      |      |     |         |       |
| Baseball Shirt        |       |    |    |       |       |    |    |         |      |      |     | \$24.00 |       |
|                       |       |    |    |       |       |    |    |         |      |      |     |         |       |
| Long Sleeved Shirt    |       |    |    |       |       |    |    |         |      |      |     | \$25.00 |       |
|                       |       |    |    |       |       |    |    |         |      |      |     |         |       |
| Pullover Hoodie       |       |    |    |       |       |    |    |         |      |      |     | \$30.00 |       |
|                       |       |    |    | 05    | o Ci- |    |    |         |      |      |     |         |       |
| Toque                 |       |    |    | Oil   | e Siz | υ  |    |         |      |      |     | \$15.00 |       |
|                       |       |    |    | On    | e Siz |    |    |         |      |      |     |         |       |
| Cinch String Backpack |       |    |    | Oil   | C OIZ | C  |    |         |      |      |     | \$15.00 |       |