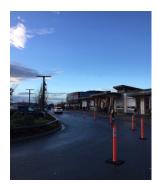

Tuesday, November 27th, 2018

Parents/Guardians,

As many of you know, yesterday was our first day to narrow our parking lot/drop-off area down to only one lane. We were pleased to see that so many families walked to school or parked on one of the nearby streets. The drop-off area flow was a little slower, but certainly **a lot safer**. The bulk of congestion usually only lasts for 10 minutes: 8:25am-8:35am and 2:25pm to 2:35pm. Please consider dropping off your child a little earlier or parking nearby if possible. For pick up, cars are asked to circle around (keep moving) until your child can find your car at the front of the school. Alternatively, you can arrange to meet at an alternate location like 70<sup>th</sup> Avenue. We want to thank the many parent volunteers who came out to assist us with traffic control. As per the newsletter that was sent out, we will review our progress after two weeks and consider any changes from there.