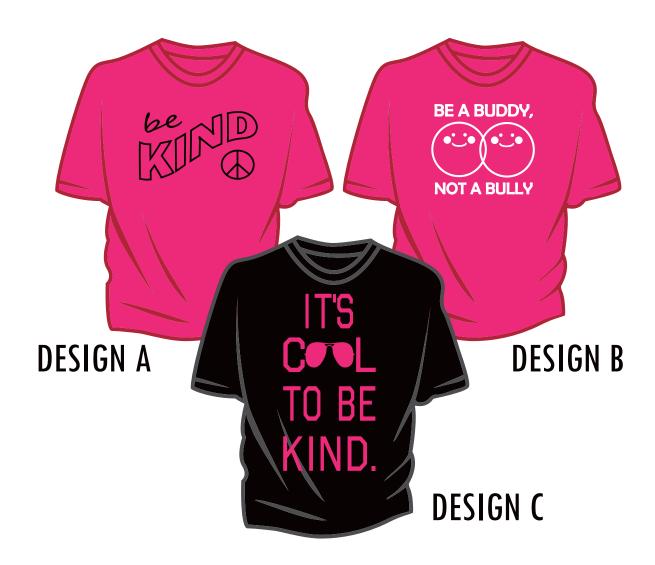

## PINK SHIRT DAY 2022

## WEDNESDAY FEBRUARY 23RD

## T- SHIRTS \$8.50 INCLUDING TAX

Please note: Adult 2XL & 3XL - ADDITIONAL \$3.00