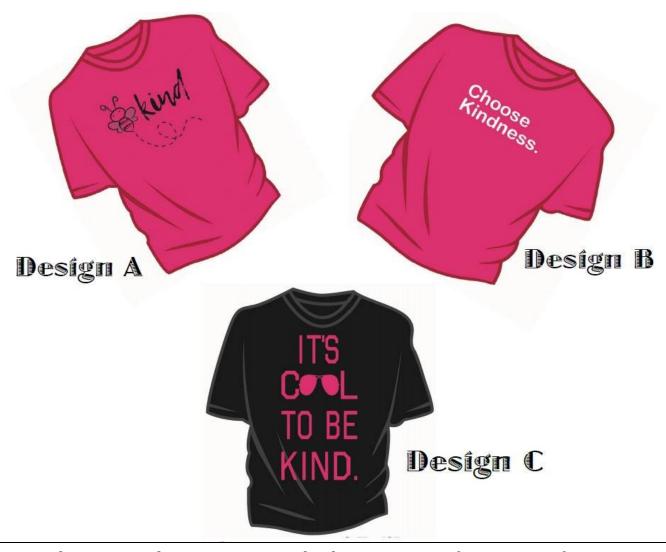

## Please make sure to pick the correct design and size. Contact office if you wish to purchase multiples

Design A, Design B, Design C - YOUTH: S, M, L, ADULT: S, M, L, XL, XXL, XXXL

Price: \$8.50 (\*2XL and up add \$3.00 more)