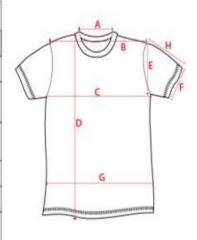

## **T-Shirt Kids/Youth Measurements**

|                                           | 2T   | 4T   | 6X   | YS   | YM   | YL |
|-------------------------------------------|------|------|------|------|------|----|
| A: Neck (Inside)                          | 13   | 13.5 | 14   | 15   | 15.5 | 16 |
| B: Shoulder                               | 30   | 33   | 35   | 38   | 41   | 43 |
| C: Chest<br>(1"Below Armhole)             | 31   | 34   | 36   | 41   | 44   | 46 |
| D: Length HPS<br>(back of neck to bottom) | 40   | 42   | 44   | 55   | 58   | 61 |
| E: Arm Hole Straight                      | 13   | 14.5 | 17   | 21   | 22   | 23 |
| F: Sleeve Opening                         | 11.5 | 12.5 | 13.5 | 16   | 16.5 | 17 |
| G: Body Width<br>(4" from bottom)         | 31.5 | 32.5 | 34.5 | 44.5 | 45.5 | 47 |
| H: Sleeve Length<br>(edge of E to F)      | 11   | 13   | 14.5 | 16   | 17.5 | 19 |