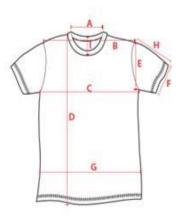

## Men's T-Shirt Measurements

|                                       | Small | Medium | Large | XL   | XXL  |
|---------------------------------------|-------|--------|-------|------|------|
| A: Neck                               | 15.5  | 16     | 16.5  | 17   | 17.5 |
| B: Shoulder                           | 47    | 49     | 51    | 53   | 56   |
| C: Chest                              | 54    | 56     | 58    | 60   | 63   |
| D: Length<br>(back of neck to bottom) | 71    | 72.5   | 74    | 75.5 | 77   |
| E: Arm Hole                           | 23    | 24     | 25    | 26   | 27   |
| F: Sleeve Openin                      | 17    | 17.5   | 18    | 18.5 | 19   |
| G: Body Width<br>(4" from bottom)     | 52    | 54     | 56    | 59   | 62   |
| H: Sleeve Length<br>(edge of E to F)  | 21.5  | 22     | 22.5  | 23   | 25.5 |
| I: Neck Drop (inside)                 | 9     | 9.5    | 10    | 10.5 | 11   |