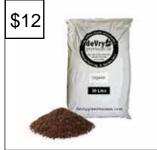

#### Premium Soil 30 L

A bag of organic potting soil, perfect for filling containers. This hearty mix helps plants grow to their full potential. Enriched with: compost, kelp, fish meal, peat moss, glacial rock dust, & rice hulls.