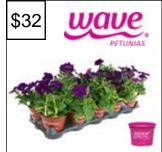

These easy to grow bedding plants add vibrant colour to your garden. Resistant to pests such as deer/rabbits.

Colours: Red. White. Pink Cannot mix & match colours in a flat

10-pack 4" Wave Petunias

The popular cascading Wave petunias bring eye-catching colour to gardens, planter boxes and hanging baskets.

Colours: Purple. White Cannot mix & match colours in a flat

10-pack 4" Marigolds

Marigolds add a pop of colour and brightness to enjoy all season. Excellent companion plants for many vegetables!

Colours: Orange