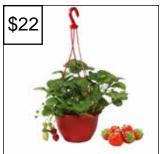

12" Strawberry Basket A kid favourite! Enjoy fresh strawberries all summer long. Ever bearing strawberries with different coloured blossoms in white or pink. Beautiful and delicious!

Fast-growing in popularity, succulents are versatile & low maintenance. Ideal as house decor and gifts! This 10-pack offers excellent variety and textures from the echeveria, sedum, sedeveria and senecio families. Duplicates & substitutes may occur.