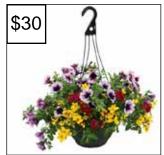

#### Plant Pick-up: Wednesday May 5th

12" Premium Hanging Baskets Our improved flower mixes are sure to be a big hit! These hanging baskets can be exposed to full sun with the best flowering and trailing plants. There are a variety of mixes/colours.