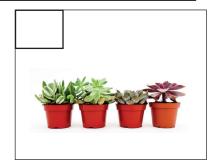

12" Strawberry Basket

A kid favourite! Enjoy fresh strawberries all summer long. Ever bearing strawberries with different coloured blossoms in white or pink. Beautiful and delicious!

10-pack 4" Succulents

Fast-growing in popularity, succulents are versatile & low maintenance. Ideal as house decor and gifts! This 10-pack offers excellent variety and textures from the echeveria, sedum, sedeveria and senecio families. Duplicates & substitutes may occur.