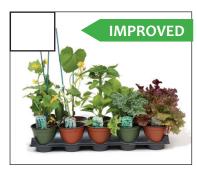

#### 10-pack 4" Veggies

Grow your own food this year in a garden or planter box! Varieties included:

- -Tomatoes x 4 -Zucchini
- -Cucumber
- -Kale
- -Peppers x 2
- -Romaine

Duplicates & substitutes may occur.