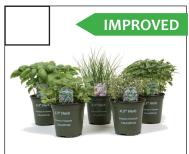

10-pack 4" Herbs

An assortment of our finest herbs! Varities include:

- -Basil (Sweet)
- -Mint Mojito
- -Basil (Thai) -Thyme
- -Peppermint
- -Chives Onion
- -Oregano -Parsley
- -Chives Garlic
- -Rosemary
- Duplicates & substitutes may occur.