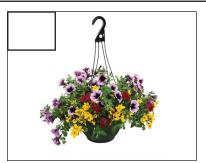

# 2019 Order Form

Orders Due: \_\_

Plant Pick-Up:

12" Premium Hanging Baskets

Our improved flower mixes are sure to be a big hit! These hanging baskets can be exposed to full sun with the best flowering and trailing plants. There are a variety of mixes/ colours.