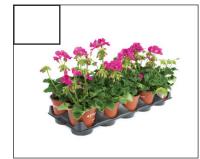

#### 10-pack 4" Zonal Geraniums

These easy to grow bedding plants add vibrant colour to your garden. Resistant to pests such as deer/ rabbits.

Colours: Red, White, Pink Cannot mix & match colours in a flat