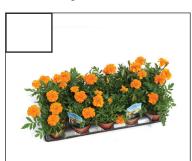

### 10-pack 4" Marigolds

Marigolds add a pop of colour and brightness to enjoy all season. Excellent companion plants for many vegetables!

Colours: Orange

Product mixes, plants used and materials vary. Item received may not be exactly as shown. Substitutions may occur.