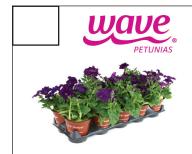

## 10-pack 4" Wave Petunias

The popular cascading Wave petunias bring eye-catching colour to gardens, planter boxes and hanging baskets.

Colours: Purple, White Cannot mix & match colours in a flat