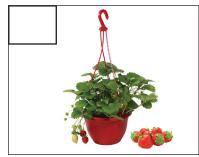

12" Strawberry Basket

A kid favourite! Enjoy fresh strawberries all summer long. Ever bearing strawberries with different coloured blossoms in white or pink. Beautiful and delicious!

10-pack 4" Succulents