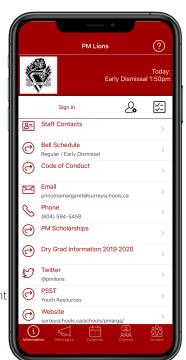

## Download our "PM Lions" app today!

- ★ Get all your notifications in one place, the way you prefer to receive them, and only what is relevant to you.
- $\star$  Stay organized with a unified, personalized calendar and reminders.
- $\star$  Quick and easy access to school information on your phone, always up-to-date.

| "PM Lions"Image: Construction of the state on the state on the state on the state of the state on the | -O<br>If you don't wish to use a<br>sign up for email or SN<br><u>lions.app</u> | n iOS or Android device,<br>1S text notifications at:                                                                                                                                                                                                                                                    | -OR- |
|----------------------------------------------------------------------------------------------------------------------------------------------------------------------------------------------------------------------------------------------------------------------------------------------------------------------------------------------------------------------------------------------------------------------------------------------------------------------------------------------------------------------------------------------------------------------------------------------------------------------------------------------------------------------------------------------------------------------------------------------------------------------------------------------------------------------------------------------------------------------------------------------------------------------------------------------------------------------------------------------------------------------------------------------------------------------------------------------------------------------------------------------------------------------------------------------------------------------------------------------------------------------------------------------------------------------------------------------------------------------------------------------------------------------------------------------------------------------------------------------------------------------------------------------------------------------------------------------------------------------------------------------------------------------------------------------------------------------------------------------------------------------------------------------------------------------------------------------------------------------------------------------------------------------------------------------------------------------------------------------------------------------------------------------------------------------------------------------|---------------------------------------------------------------------------------|----------------------------------------------------------------------------------------------------------------------------------------------------------------------------------------------------------------------------------------------------------------------------------------------------------|------|
| If prompted, be sure to allow push notifications.<br>Sign in to choose the messages and other information that are important to you:<br>Tap Sign In (on the Home tab) and follow the instructions on screen. Enter your<br>school email address if you have one.                                                                                                                                                                                                                                                                                                                                                                                                                                                                                                                                                                                                                                                                                                                                                                                                                                                                                                                                                                                                                                                                                                                                                                                                                                                                                                                                                                                                                                                                                                                                                                                                                                                                                                                                                                                                                             |                                                                                 | Choose the Classes tab, then tap the gear icon (top right) to select your Classes.<br>Choose the Groups tab, then tap the gear icon (top right) to select any clubs, teams,<br>or other groups that you belong to.<br>To customize how you receive notifications, tap the User Settings icon on the Home |      |
| tab. Provided for: Princess Margaret Secondary School and School District No.36 (Surrey)                                                                                                                                                                                                                                                                                                                                                                                                                                                                                                                                                                                                                                                                                                                                                                                                                                                                                                                                                                                                                                                                                                                                                                                                                                                                                                                                                                                                                                                                                                                                                                                                                                                                                                                                                                                                                                                                                                                                                                                                     |                                                                                 |                                                                                                                                                                                                                                                                                                          |      |