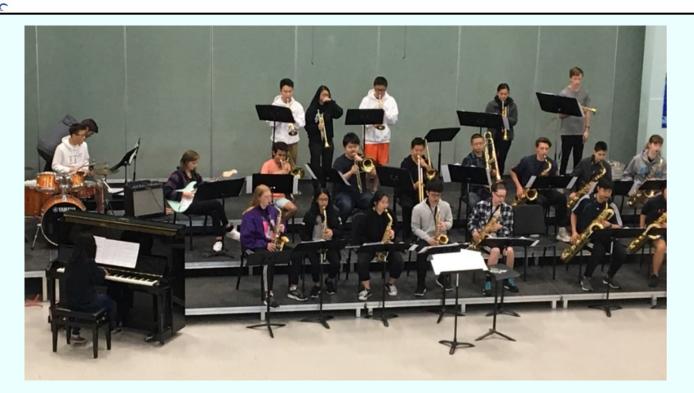

We were greeted on Tuesday morning with the sound of Jazz! What a great way to start the morning. It was a big day for the Fleetwood Park Music Program with an impromptu student concert in the morning and then our Jazz Concert for friends and family in the evening. I was so impressed with the talents of our student-musicians. It was a magical evening of music! Thank you to Mr. Gough, Mr. Tse and Mr. Robinson for your devotion and guidance of our Music students. They are very fortunate! It was very apparent to all of us in the audience that our Dragons have worked very hard throughout the year and have a love of music. It was wonderful to see the smiles of enjoyment and appreciation throughout the evening. Way to go Dragons!