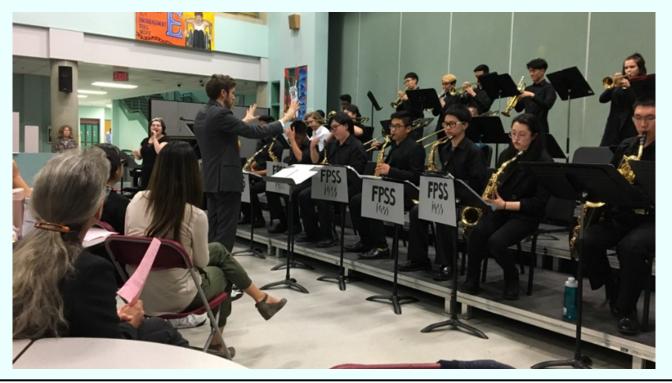

We were greeted on Tuesday morning with the sound of Jazz! What a great way to start the morning. It was a big day for the Fleetwood Park Music Program with an impromptu student concert in the morning and then our Jazz Concert for friends and family in the evening. I was so impressed with the talents of our student-musicians. It was a magical evening of music! Thank you to Mr. Gough, Mr. Tse and Mr. Robinson for your devotion and guidance of our Music students. They are very fortunate! It was very apparent to all of us in the audience that our Dragons have worked very hard throughout the year and have a love of music. It was wonderful to see the smiles of enjoyment and appreciation throughout the evening. Way to go Dragons!