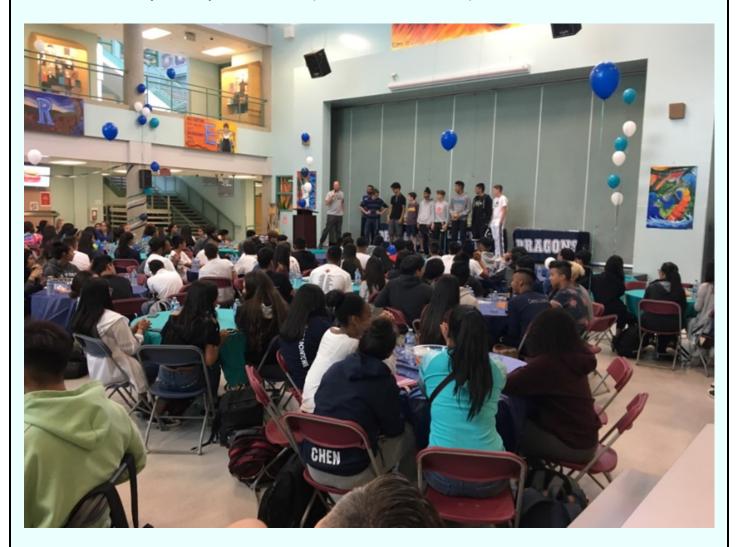

On Monday afternoon we hosted our annual Athletics Banquet. This was a chance to recognize all of our students athletes, coaches, managers and community volunteers who have given so much to our Athletics Program. The culture of our school is strengthened through the positive and dedicated contributions of our student athletes and coaches. And, the life-long lessons learned through sport will carry our students very far! I would like to thank Athletic Directors Mr. Thibault, Mr. Ghuman, Mr. Erb and Ms. Bryant for your work and passion and leadership in FPSS Athletics.