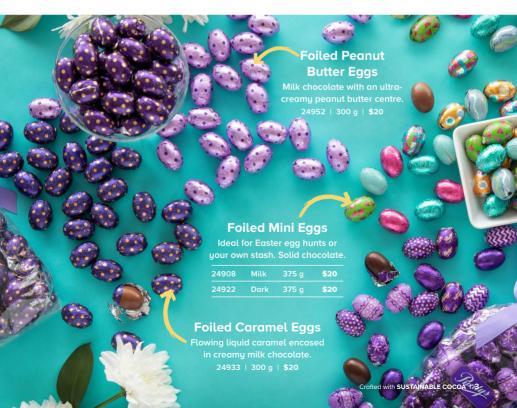

## Yolk Eggs

Creamy fondant made with Canadian dairy and natural vanilla flavour, enrobed in milk or dark chocolate.

| 24580 | Milk | 3 рс | \$6 |
|-------|------|------|-----|
| 24556 | Dark | 3 рс | \$6 |