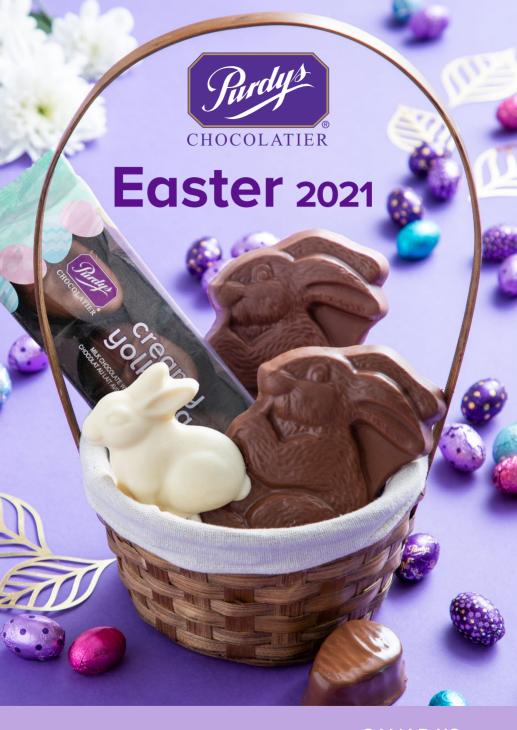

**FUNDRAISING** 

CANADA'S CHOCOLATIER SINCE 1907

### **Favourites**

A selection of caramels.



### **Hedgehogs**

Creamy hazelnut gianduja (jan-doo-yah) in a milk





#### **Easter Basket**

Includes a white chocolate Bunny Lolly, a Crispy Nibbles Bunny, a Bobbity Bunny, a Crisp Egg and a 3-pack of Yolk Eggs.

23426 | 385 g | **\$23** 



## **Bunny Bag**

"Bag" some of our most popular Easter chocolates. Individually wrapped.

24074 | 210 g | **\$13** 



## **Spring Wreath Gift Tin**

Decorative gift tin (designed in-house) featuring an assortment of bestselling chocolates. 23439 | 20 pc | **\$25** 





| 24210 | 80 g   | \$5.50 |
|-------|--------|--------|
|       | 100000 |        |



| 24241 |      | 120 g | \$10 |
|-------|------|-------|------|
| 24242 | Dark | 120 g | \$1