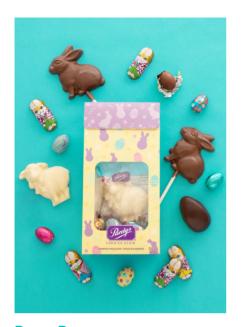

#### **Easter Basket**

Includes a white chocolate Bunny Lolly, a Crispy Nibbles Bunny, a Bobbity Bunny, a Crisp Egg and a 3-pack of Yolk Eggs.

23426 | 385 g | **\$23** 