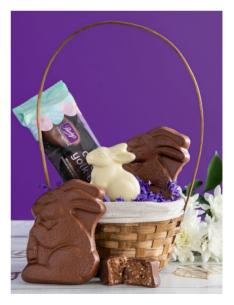

#### **Easter Basket**

Includes a white chocolate Bunny Lolly, a Crispy Nibbles Bunny, a Bobbity Bunny, a Crisp Egg and a 3-pack of Yolk Eggs.

23426 | 385 g | **\$23** 