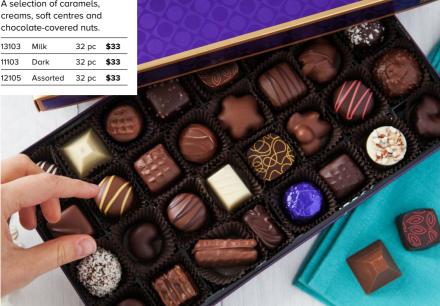

**FUNDRAISING** 

CANADA'S CHOCOLATIER SINCE 1907

### **Favourites**

A selection of caramels.



### **Hedgehogs**

Creamy hazelnut gianduja (jan-doo-yah) in a milk





#### **Easter Basket**

Includes a white chocolate Bunny Lolly, a Crispy Nibbles Bunny, a Bobbity Bunny, a Crisp Egg and a 3-pack of Yolk Eggs.

23426 | 385 g | **\$23** 



## **Bunny Bag**

"Bag" some of our most popular Easter chocolates. Individually wrapped.

24074 | 210 g | **\$13** 



## **Spring Wreath Gift Tin**

Decorative gift tin (designed in-house) featuring an assortment of bestselling chocolates. 23439 | 20 pc | **\$25** 





| 24210 | 80 g   | \$5.50 |
|-------|--------|--------|
|       | 100000 |        |



| 24241 |      | 120 g | \$10 |
|-------|------|-------|------|
| 24242 | Dark | 120 g | \$10 |

## **Topsy Bunny**

| 24214 | Milk | 110 g | \$5.50 |
|-------|------|-------|--------|
| 2420