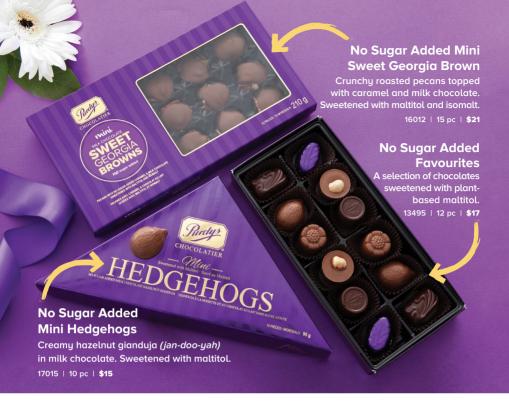

### **Favourites**

A selection of caramels.

### **Hedgehogs**

Creamy hazelnut gianduja (jan-doo-yah) in a milk