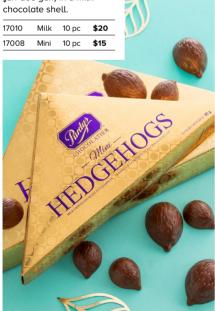

**FUNDRAISING** 

CANADA'S CHOCOLATIER SINCE 1907

### **Favourites**

A selection of caramels.



### **Hedgehogs**

Creamy hazelnut gianduja (jan-doo-yah) in a milk





#### **Easter Basket**

Includes a white chocolate Bunny Lolly, a Crispy Nibbles Bunny, a Bobbity Bunny, a Crisp Egg and a 3-pack of Yolk Eggs.

23426 | 385 g | **\$23** 



## **Bunny Bag**

"Bag" some of our most popular Easter chocolates. Individually wrapped.

24074 | 210 g | **\$13** 



## **Spring Wreath Gift Tin**

Decorative gift tin (designed in-house) featuring an assortment of bestselling chocolates. 23439 | 20 pc | **\$25** 





| 24210 | 80 g   | \$5.50 |
|-------|--------|--------|
|       | 100000 |        |



| 24241 |      | 120 g | \$10 |
|-------|------|-------|------|
| 24242 | Dark | 120 g | \$10 |

## **Topsy Bunny**

| 24214 | Milk | 110 g | \$5.50 |
|-------|------|-------|--------|
| 24205 | Dark | 110 g | \$5.50 |
| 24206 |      | 110 a | \$5.50 |

## **Hop