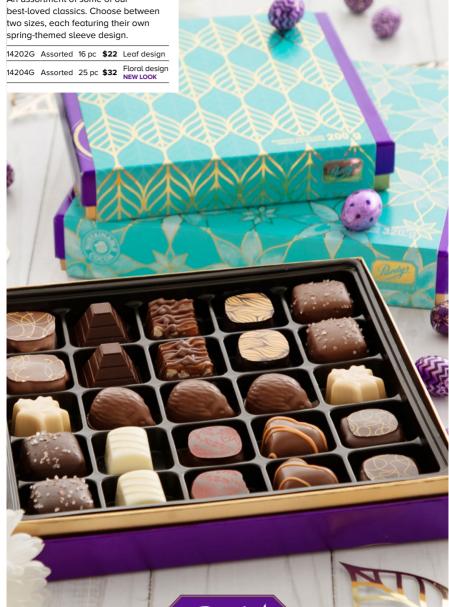

## **Spring Wreath Gift Tin**

Decorative gift tin (designed in-house) featuring an assortment of bestselling chocolates. 23439 | 20 pc | **\$25** 

| 24210 | 80 g   | \$5.50 |
|-------|--------|--------|
|       | 100000 |        |