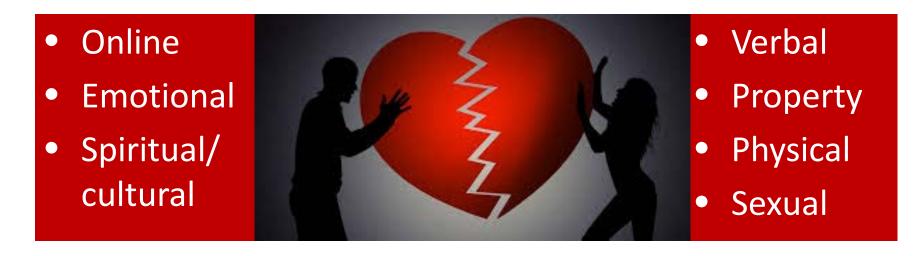

## Abuse in Relationships

- Types of abuse
- Unhealthy continuum
- Abusive people versus abusive behaviours

## Brainstorm – Define Unhealthy Relationships

- Why do you think these behaviours are harmful?
- What would the consequence of these behaviours be for each person in the relationship?

# **Types of Unhealthy Behaviours**