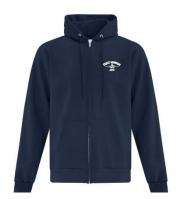

## Pullover Hoodies \$30 and Zip Up Hoodies \$35

Sizes: Youth S - XL Adult S - 4XL

Colurs: Light Heather Grey and Navy Blue