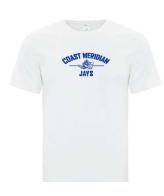

### T Shirts \$15

Sizes: Youth XS - XL. Adult S - 4XL

Colours: Light Heather Grey, Navy Blue and White