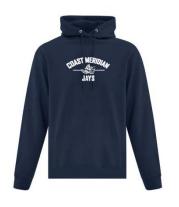

## Pullover Hoodies \$30 and Zip Up Hoodies \$35

Sizes: Youth S - XL Adult S - 4XL

Colurs: Light Heather Grey and Navy Blue