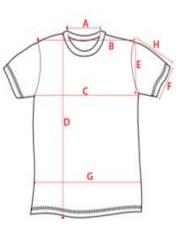

## **T-Shirt Kids/Youth Measurements**

|                                           | 2T   | 4T   | 6X   | YS   | YM   | YL |  |  |
|-------------------------------------------|------|------|------|------|------|----|--|--|
| A: Neck (Inside)                          | 13   | 13.5 | 14   | 15   | 15.5 | 16 |  |  |
| B: Shoulder                               | 30   | 33   | 35   | 38   | 41   | 43 |  |  |
| C: Chest<br>(1"Below Armhole)             | 31   | 34   | 36   | 41   | 44   | 46 |  |  |
| D: Length HPS<br>(back of neck to bottom) | 40   | 42   | 44   | 55   | 58   | 61 |  |  |
| E: Arm Hole Straight                      | 13   | 14.5 | 17   | 21   | 22   | 23 |  |  |
| F: Sleeve Opening                         | 11.5 | 12.5 | 13.5 | 16   | 16.5 | 17 |  |  |
| G: Body Width<br>(4" from bottom)         | 31.5 | 32.5 | 34.5 | 44.5 | 45.5 | 47 |  |  |
| H: Sleeve Length<br>(edge of E to F)      | 11   | 13   | 14.5 | 16   | 17.5 | 19 |  |  |
|                                           |      |      |      |      |      |    |  |  |

## Men's T-Shirt Measurements

|                                       | Small | Medium | Large | XL   | XXL  |
|---------------------------------------|-------|--------|-------|------|------|
| A: Neck                               | 15.5  | 16     | 16.5  | 17   | 17.5 |
| B: Shoulder                           | 47    | 49     | 51    | 53   | 56   |
| C: Chest                              | 54    | 56     | 58    | 60   | 63   |
| D: Length<br>(back of neck to bottom) | 71    | 72.5   | 74    | 75.5 | 77   |
| E: Arm Hole                           | 23    | 24     | 25    | 26   | 27   |
| F: Sleeve Openin                      | 17    | 17.5   | 18    | 18.5 | 19   |
| G: Body Width<br>(4" from bottom)     | 52    | 54     | 56    | 59   | 62   |
| H: Sleeve Length<br>(edge of E to F)  | 21.5  | 22     | 22.5  | 23   | 25.5 |
| I: Neck Drop (inside)                 | 9     | 9.5    | 10    | 10.5 | 11   |