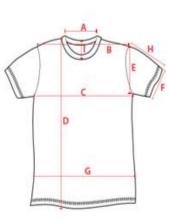

## **T-Shirt Kids/Youth Measurements**

|                                           | 2T   | 4T   | 6X   | YS   | YM   | YL |  |  |
|-------------------------------------------|------|------|------|------|------|----|--|--|
| A: Neck (Inside)                          | 13   | 13.5 | 14   | 15   | 15.5 | 16 |  |  |
| B: Shoulder                               | 30   | 33   | 35   | 38   | 41   | 43 |  |  |
| C: Chest<br>(1"Below Armhole)             | 31   | 34   | 36   | 41   | 44   | 46 |  |  |
| D: Length HPS<br>(back of neck to bottom) | 40   | 42   | 44   | 55   | 58   | 61 |  |  |
| E: Arm Hole Straight                      | 13   | 14.5 | 17   | 21   | 22   | 23 |  |  |
| F: Sleeve Opening                         | 11.5 | 12.5 | 13.5 | 16   | 16.5 | 17 |  |  |
| G: Body Width<br>(4" from bottom)         | 31.5 | 32.5 | 34.5 | 44.5 | 45.5 | 47 |  |  |
| H: Sleeve Length<br>(edge of E to F)      | 11   | 13   | 14.5 | 16   | 17.5 | 19 |  |  |
|                                           |      |      |      |      |      |    |  |  |

## Men's T-Shirt Measurements

|                                       | Small | Medium | Large | XL   | XXL  |
|---------------------------------------|-------|--------|-------|------|------|
| A: Neck                               | 15.5  | 16     | 16.5  | 17   | 17.5 |
| B: Shoulder                           | 47    | 49     | 51    | 53   | 56   |
| C: Chest                              | 54    | 56     | 58    | 60   | 63   |
| D: Length<br>(back of neck to bottom) | 71    | 72.5   | 74    | 75.5 | 77   |
| E: Arm Hole                           | 23    | 24     | 25    | 26   | 27   |
| F: Sleeve Openin                      | 17    | 17.5   | 18    | 18.5 | 19   |
| G: Body Width<br>(4" from bottom)     | 52    | 54     | 56    | 59   | 62   |
| H: Sleeve Length<br>(edge of E to F)  | 21.5  | 22     | 22.5  | 23   | 25.5 |
| I: Neck Drop (inside)                 | 9     | 9.5    | 10    | 10.5 | 11   |