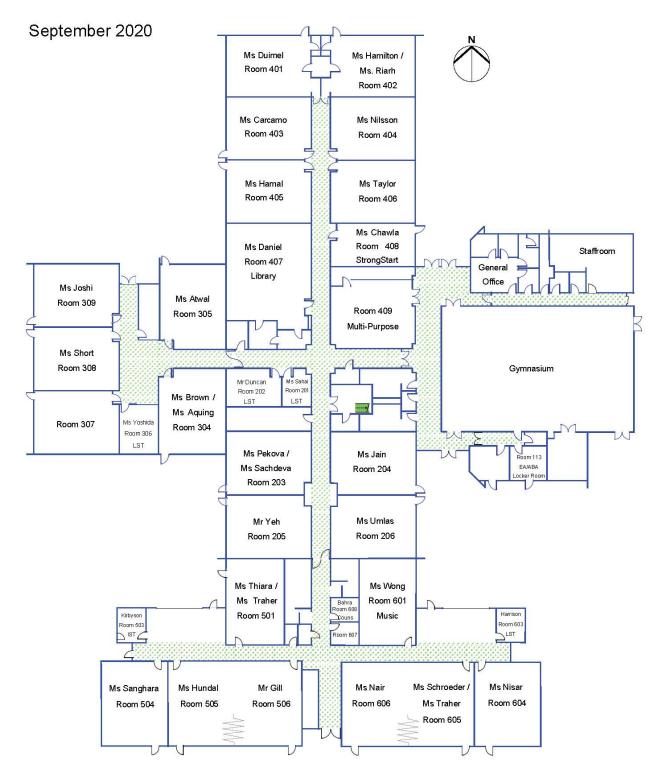

#### Grade One

| Students (Surname) | Teacher                  | Room Number |
|--------------------|--------------------------|-------------|
| A – Ch             | Mrs. Duimel              | 401         |
| Ci – Gro           | Ms. Hamilton & Ms. Riarh | 402         |
| H – Mathe          | Ms. Nilsson              | 404         |
| Moh – Sh           | Ms. Carcamo              | 403         |
| Si – Upp           | Ms. Hamal                | 405         |

#### Grade Two

| Students (Surname) | Teacher                     | Room Number |
|--------------------|-----------------------------|-------------|
| A – Dha            | Ms. Thiara & Ms. Traher     | 501         |
| Dhi – Ju           | Ms. Nair                    | 606         |
| Ka – Od            | Mrs. Schroeder & Ms. Traher | 605         |
| Pa – Si            | Ms. Atwal                   | 305         |
| Si – Wray          | Ms. Joshi                   | 309         |

#### **Grade Three**

| Students (Surname) | Teacher                | Room Number |
|--------------------|------------------------|-------------|
| A – Dha            | Ms. Umlas              | 206         |
| Dhi – Jo           | Ms. Taylor             | 406         |
| Ju – Man           | Ms. Jain               | 204         |
| Mo – Sal           | Ms. Brown & Ms. Aquing | 304         |
| San – Virk         | Mr. Gill               | 506         |

#### **Grade Four**

| Students (Surname) | Teacher    | Room Number |
|--------------------|------------|-------------|
| A – Coo            | Ms. Short  | 308         |
| D – Kaur           | Ms. Nisar  | 604         |
| Kh – Sa            | Ms. Hundal | 505         |
| Se – Sug           | Mr. Yeh    | 205         |

#### **Grade Five**

| Students (Surname) | Teacher                           | Room Number |
|--------------------|-----------------------------------|-------------|
| A – Deo            | Ms. Umlas                         | 206         |
| Dh – Ge            | Ms. Joshi                         | 309         |
| K – Na             | Ms. Nair & Mrs. Schroeder/ Traher | 605/606     |
| Naw – Sa           | Ms. Short                         | 308         |
| Si – War           | Ms. Atwal                         | 305         |

#### Grade Six

| Students (Surname) | Teacher     | Room Number |
|--------------------|-------------|-------------|
| A – Ba             | Ms. Taylor  | 203         |
| Bh – Dh            | Ms. Carcamo | 403         |
| Eu – Ma            | Mrs. Pekova | 203         |
| Mi – Sa            | Mr. Yeh     | 205         |
| Se – Za            | Ms. Jain    | 204         |

#### Grade Seven

| Students (Surname) | Teacher                 | Room Number |
|--------------------|-------------------------|-------------|
| A – Bhan           | Mrs. Hundal             | 506         |
| Bhat – Dha         | Mr. Gill                | 505         |
| Dhi – Gil          | Ms. Brown & Ms. Aquing  | 304         |
| Go – La            | Ms. Sanghara            | 504         |
| Ma – Sam           | Ms. Nisar               | 604         |
| San – Zah          | Ms. Thiara & Ms. Traher | 501         |

#### Thursday, September 10 12:30 – 1:30 Meet in front of the designated external (outside) classroom doors

| Students (Surname) | Teacher                  | Room Number |
|--------------------|--------------------------|-------------|
| A – Bi             | Mrs. Duimel              | 401         |
| Ch – Ga            | Ms. Hamilton & Ms. Riarh | 402         |
| Go – Ju            | Ms. Nilsson              | 404         |

#### Meet in front of the designated external (outside) classroom doors

| Students (Surname) | Teacher                  | Room Number |
|--------------------|--------------------------|-------------|
| Kar – Par          | Mrs. Duimel              | 401         |
| Reh – Sal          | Ms. Hamilton & Ms. Riarh | 402         |
| San – Vu           | Ms. Nilsson              | 404         |