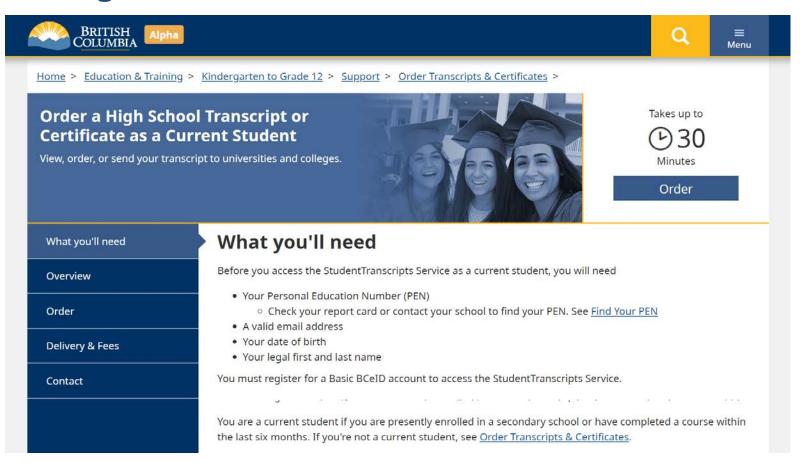

### **Order Transcripts & Certificates**

The StudentTranscripts Service (STS) allows you to view and order transcripts or certificates from B.C. or Yukon secondary schools. See Help Videos on using the STS.

Home > Education & Training > Kindergarten to Grade 12 > Support > Order Transcripts & Certificates >

### Order Transcripts or Certificates as a

### Current student

- You are now enrolled in a secondary school, or
- Have completed a course within the last six months