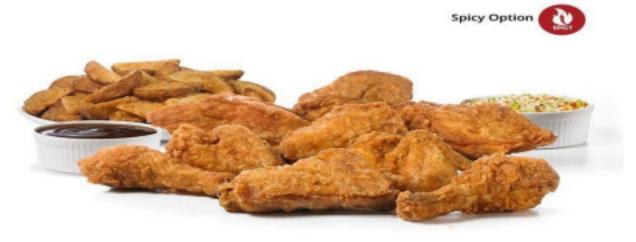

## Signature Chicken Signature Chicken Signature Chicken 9 Piece 13 Piece 18 Piece Feast Feast Feast 9 pieces of Chicken, large Taters, medium 13 pieces of Chicken, large Taters, large 18 pieces of Chicken, 2 large Taters, large Coleslaw/Mac & Cheese Salad and Coleslaw/Mac & Cheese Salad and large Coleslaw, large Mac & Cheese Salad and medium Gravy Gravy large Gravy Serves 4 Serves 6 Serves 9