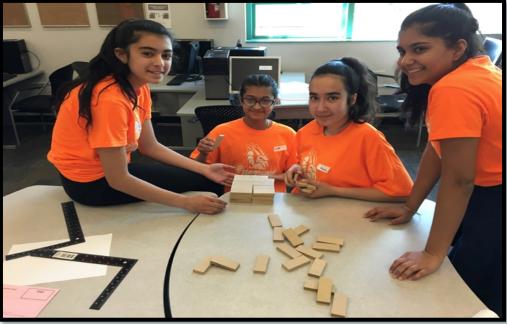

Tuesday was an exciting day at Fleetwood Park as we hosted the Surrey District's Junior Science Challenge. Students and their Science teachers from across Surrey joined us for the day as they participated in fun and thought-provoking Science challenge experiments and projects. It was a powerful day of learning and celebration of Science! Thanks goes to Mr. Thibeault and Mr. Lavoie for hosting and organizing this annual District event. Congratulations to our FPSS student-scientist participants!