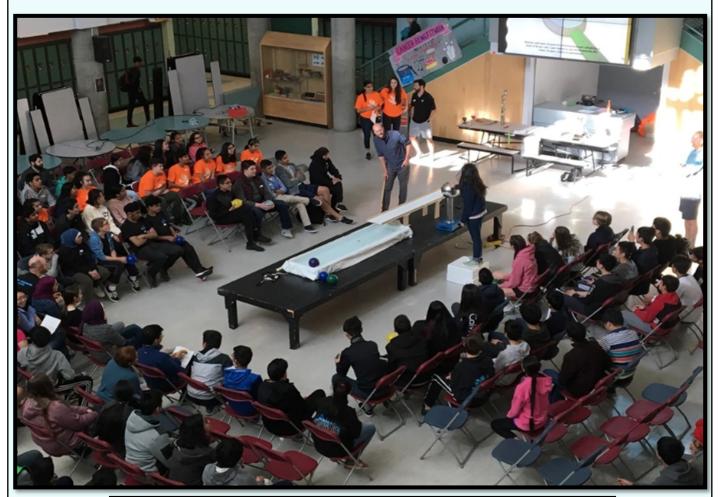

Tuesday was an exciting day at Fleetwood Park as we hosted the Surrey District's Junior Science Challenge. Students and their Science teachers from across Surrey joined us for the day as they participated in fun and thought-provoking Science challenge experiments and projects. It was a powerful day of learning and celebration of Science! Thanks goes to Mr. Thibeault and Mr. Lavoie for hosting and organizing this annual District event. Congratulations to our FPSS student-scientist participants!