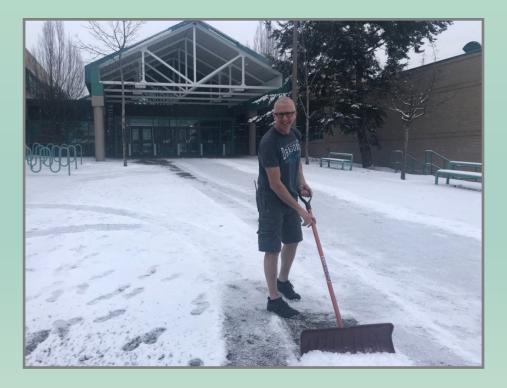

Wednesday was a snow day across the Lower Mainland. In the Fleetwood neighbourhood our streets were slippery and conditions were challenging. The Admin team would like to recognize and thank our fantastic custodial crew for braving the winter storm and arriving at school. Many hours were spent shoveling and clearing snow in order to allow us to open today and provide safe access to our campus. Great work team!