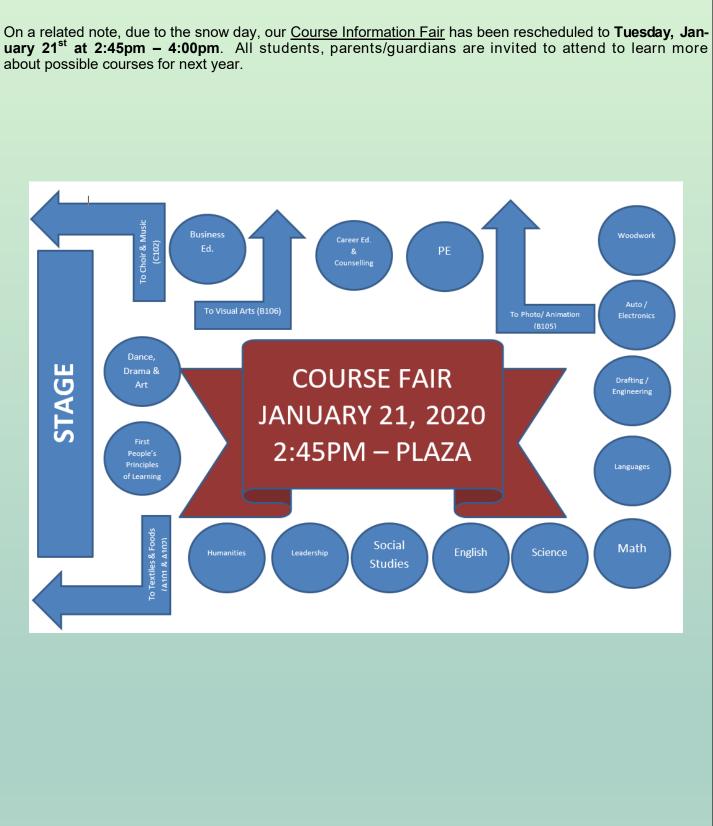

### The Week Ahead

| ·                           |                                                                                        |  |  |
|-----------------------------|----------------------------------------------------------------------------------------|--|--|
| Monday, January 20, 2020    |                                                                                        |  |  |
| Tuesday, January 21, 2020   | Course Information Fair: 2:45pm-4:00pm, Plaza                                          |  |  |
| Wednesday, January 22, 2020 | Last Day of Regularly Scheduled classes of Semester #1                                 |  |  |
| Thursday, January 23, 2020  | Semester Completion Day<br>Literacy 10 Provincial Assessment<br>Grade 7 Band Rehearsal |  |  |
| Friday, January 24, 2020    | End of Semester #1<br>Semester Completion Day<br>Numeracy 10 Provincial Assessment     |  |  |