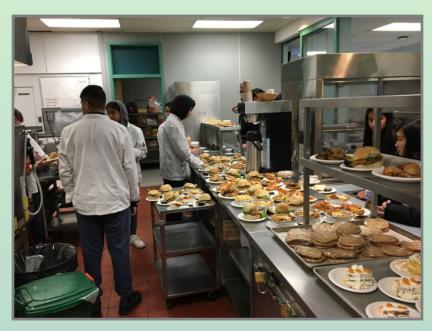

Throughout the week with the inclement weather, our Cafeteria program has been very busy at lunch timeproviding delicious and nutritious lunches to our school community. Chef Crema and Assistant Barbosa lead a very hard working and talented crew of students. Our school is so fortunate to have a Cafeteria Teaching program. Thank you to the entire program for your support of our school and the service you provide!