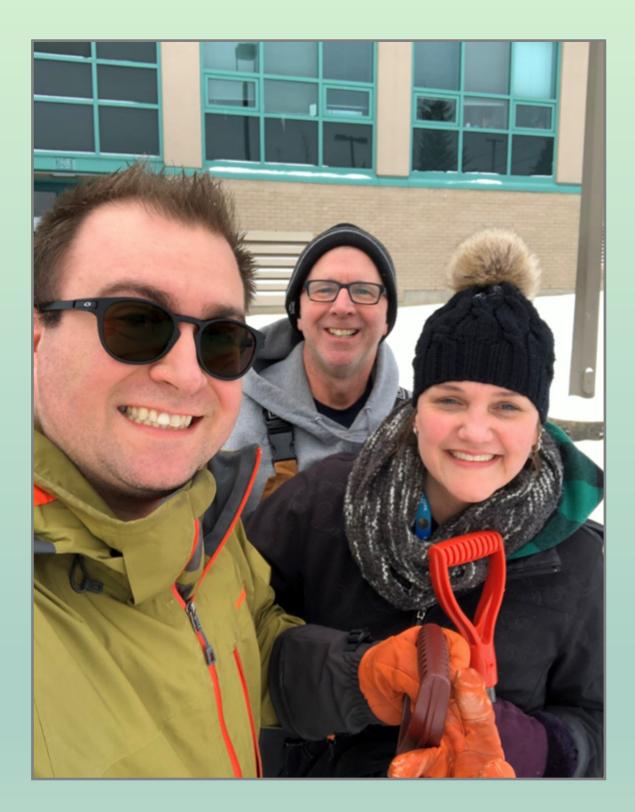

Wednesday was a snow day across the Lower Mainland. In the Fleetwood neighbourhood our streets were slippery and conditions were challenging. The Admin team would like to recognize and thank our fantastic custodial crew for braving the winter storm and arriving at school. Many hours were spent shoveling and clearing snow in order to allow us to open today and provide safe access to our campus. Great work team!