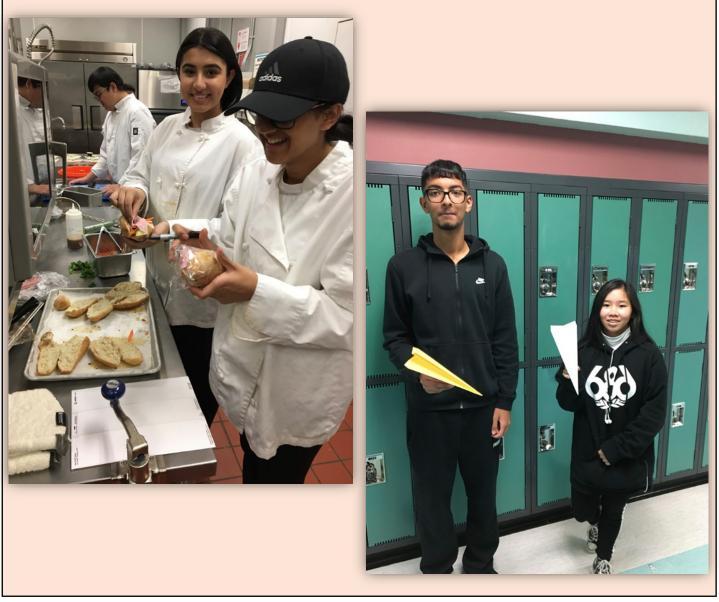

Wednesday was Photo Retake day at the school. Parents/guardians are reminded that photo packages may be purchased directly through <u>www.Artona.com</u>

On Wednesday, I had the opportunity to visit some of our Applied Design, Skills and Technology (ADST) students in Ms. Bhatia's Engineering Design class and in Mr. Crema's Cafeteria class. I was impressed with our students' skills as they prepared sandwiches, soups and salads for our school's lunch menu. I also cheered on our paper airplane design test flights as our students measured the furthest times and distances travelled by their prototypes.