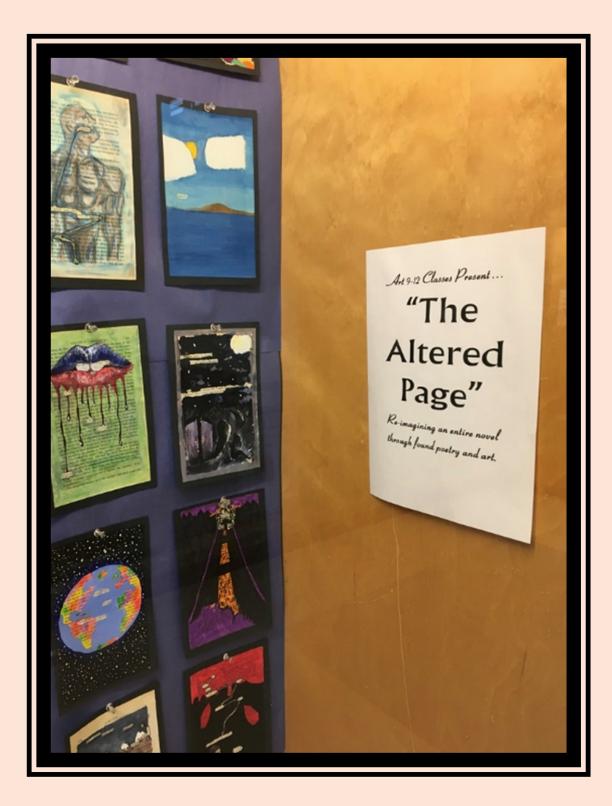

Our school's Art 9-12 students have been very creative with their latest project combining found poetry and art: "The Altered Page"... beautiful work!

We are looking forward to the students and staff from Nichidai, Japan visiting us next week for a cultural exchange. This has been an annual tradition for several years and provides a unique and valuable opportunity for cultural awareness. Mr. England's Leadership students will be hosting our guests and I am confident it will be a wonderful day of school pride, learning and friendship.