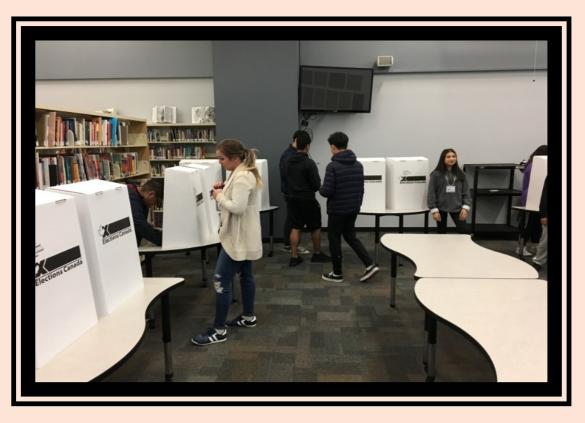

Home of Dragon Pride "Building Successful Futures"

Speaking of citizenship, today all Fleetwood Park students will be participating in the National "Student Vote" Program. Coordinated by Mr. Borst and our Social Studies Department, our students will learn how to vote using authentic Elections Canada simulation materials. This is a powerful civics lesson for our students! Great thanks to all staff for your support of this important activity.