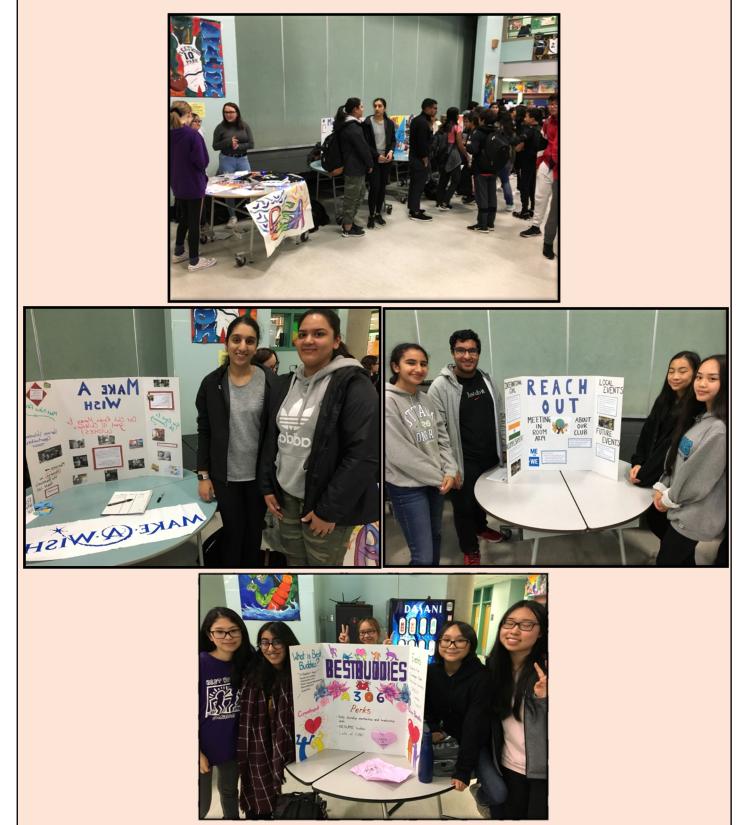

Home of Dragon Pride "Building Successful Futures"

On Wednesday we held our school's annual "Club Fair". At lunchtime many of our clubs set up an information table to promote their club and encourage new students to join them. We have many interesting clubs at Fleetwood Park. Our students are involved in supporting a wide variety of very worthy causes and social issues. Development of social responsibility is a key Core Competency in our new BC curriculum, and our Fleetwood Park Dragons demonstrate their passion and citizenship every day.