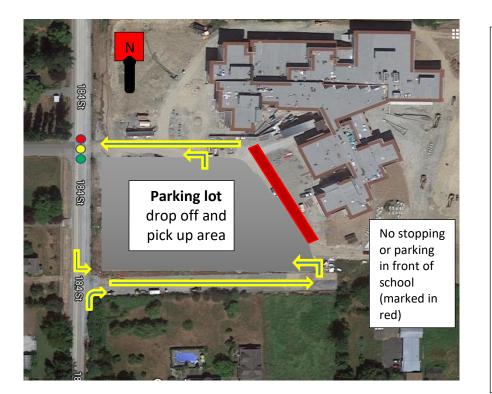

## **Aerial View**

#### For student drop off and pick up:

- Turn into the driveway located at the south of Salish Secondary
- Turn left onto school property, and make an immediate left turn into the parking lot where students are to be drop off and pick up
- Exit at the lights onto 184<sup>th</sup> Street

#### To enter and exit parking lot:

- Enter parking lot: follow the same path as above
- Exit parking lot: use the exit at the North end of the lot

Student drop off and pick up is in parking lot