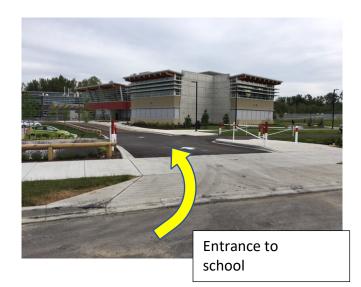

# **Vehicle Traffic Flow Procedures**

Student Drop Off & Pick Up Route / Main Parking Lot Entrance

## **Aerial View**



#### For student drop off and pick up:

- Turn into the driveway located at the south of Salish Secondary
- Turn left onto school property, and make an immediate left turn into the parking lot where students are to be drop off and pick up
- Exit at the lights onto 184<sup>th</sup> Street

#### To enter and exit parking lot:

- Enter parking lot: follow the same path as above
- Exit parking lot: use the exit at the North end of the lot

Student drop off and pick up is in parking lot

## **Street View**