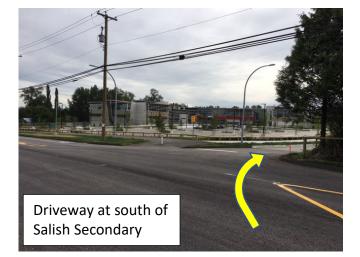

## **Street View**

#### For student drop off and pick up:

- Turn into the driveway located at the south of Salish Secondary
- Turn left onto school property, and make an immediate left turn into the parking lot where students are to be drop off and pick up
- Exit at the lights onto 184<sup>th</sup> Street