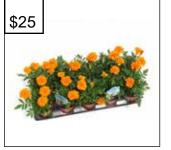

10-pack 4" Wave Petunias

The popular cascading Wave petunias bring eye-catching colour to gardens, planter boxes and hanging baskets.

Colours: Purple, White Cannot mix & match colours in a flat

10-pack 4" Marigolds

Marigolds add a pop of colour and brightness to enjoy all season. Excellent companion plants for many vegetables!

Colours: Orange