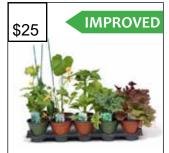

12" Strawberry Basket A kid favourite! Enjoy fresh strawberries all summer long. Ever bearing strawberries with different coloured blossoms in white or pink. Beautiful and delicious!

**10-pack 4" Succulents** Fast-growing in popularity, succulents are versatile & low maintenance. Ideal as house decor and gifts! This 10-pack offers excellent variety and textures from the echeveria, sedum, sedeveria and senecio families. Duplicates & substitutes may occur.