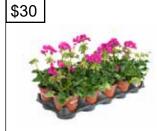

Duplicates & substitutes may occur.

**10-pack 4" Zonal Geraniums** These easy to grow bedding plants add vibrant colour to your garden. Resistant to pests such as deer/rabbits.

Colours: Red, White, Pink Cannot mix & match colours in a flat