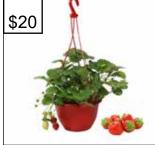

12" Strawberry Basket A kid favourite! Enjoy fresh strawberries all summer long. Ever bearing strawberries with different coloured blossoms in white or pink. Beautiful and delicious!

**10-pack 4" Succulents** Fast-growing in popularity, succulents are versatile & low maintenance. Ideal as house decor and gifts! This 10-pack offers excellent variety and textures from the echeveria, sedum, sedeveria and senecio families. Duplicates & substitutes may occur.