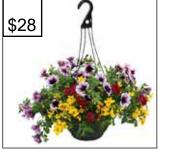

# 2021 Order Form

**12" Premium Hanging Baskets** Our improved flower mixes are sure to be a big hit! These hanging baskets can be exposed to full sun with the best flowering and trailing plants. There are a variety of mixes/colours.