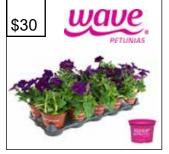

10-pack 4" Wave Petunias

The popular cascading Wave petunias bring eye-catching colour to gardens, planter boxes and hanging baskets.

Colours: Purple, White Cannot mix & match colours in a flat

10-pack 4" Marigolds