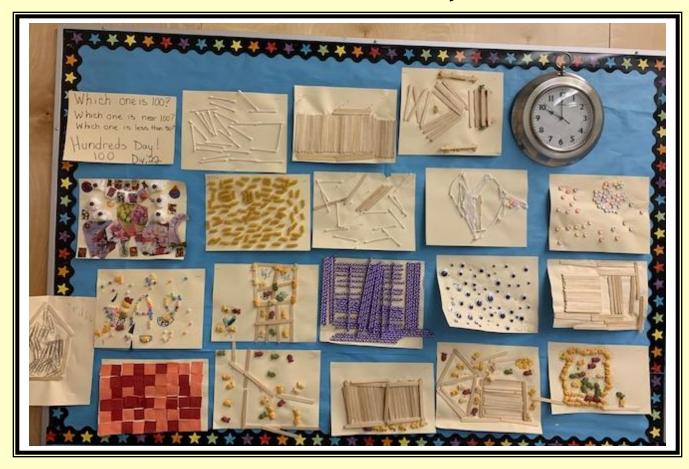

## Division 22 - 100 Day

Division 7 students created images using different textures by layering or cutting paper in creative ways