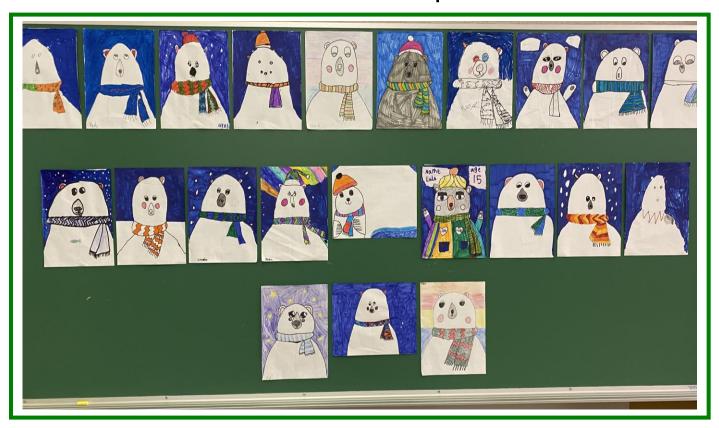

## Div. 15 - Les ours polaires

Div. 29 - New Years Goals

Kindergarten Registration has started for the 2021-2022 school year.

Please check the school's website to register online. Documents can be uploaded (preferably) or brought into the school (please call ahead to arrange a time).