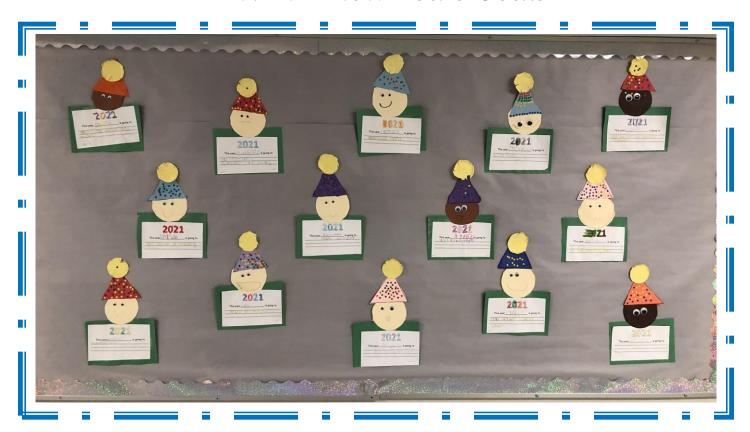

## Div. 15 - Les ours polaires

Div. 29 - New Years Goals

Kindergarten Registration has started for the 2021-2022 school year.

Please check the school's website to register online. Documents can be uploaded (preferably) or brought into the school (please call ahead to arrange a time).