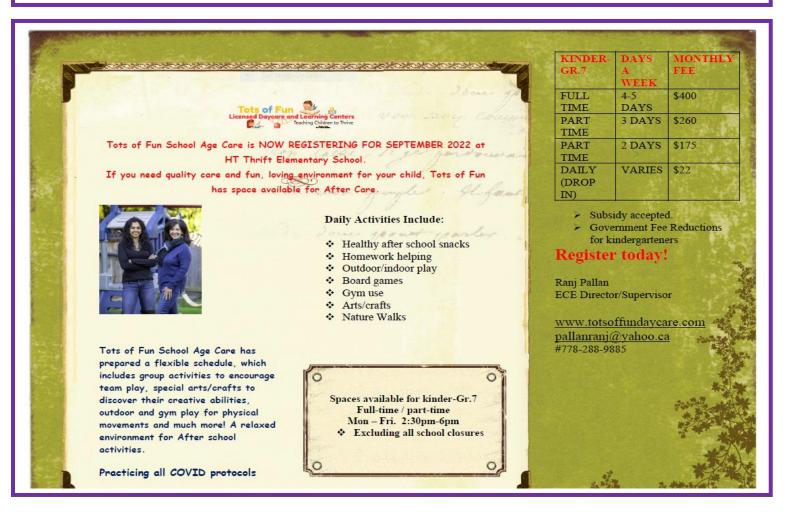

/https://https://https://https://https://https://https://https://https://https://https://https://https://https://https://https://https://https://https://https://https://https://https://https://https://https://https://https://https://https://https://https://https://https://https://https://https://https://https://h

The second summative reports will be sent home next Thursday. On Friday, it is our next Spirit Day. All students and staff are encouraged to wear green (in honour of St. Patrick's Day) on the 11<sup>th</sup>.

With one week left, let's keep a positive push during these times where there is still so much stress in the world. Our kids deserve it!

Mr. B. Samra, Principal

#### **Donation Nation Team**

## Our team raised \$470 for the Peace Arch Hospital Foundation - way to go!





## Rapid Antigen Test Kit Pick-Up:

If you are unable to pick up your child/ren's test kits, another person is permitted to do so on your behalf as long as they have a letter of permission from the legal parent or guardian.

#### H.T. THRIFT STUDENT SPIRIT WEAR ORDER FORM





Teacher:



Youth Sizes COLOUR Small Medium Large Price Total Black \$10 ea. Purple \$10 ea. Subtotal for Youth T-shirts: Adult Sizes COLOUR Small Medium Large Black \$10 ea.

Purple \$10 ea.

Subtotal for Adult T-shirts:

ADD \$3.00 FOR EACH ADULT 2XL & 3XL:

TOTAL COST:

PAID BY (check one):

Student's Name:

| Cash | OR | Cheque |
|------|----|--------|

Adult 2XL and 3XL Additional \$3.00 cost.

All prices include tax

### **Sizing Details**

|                                | Tee Youth Sizing Info (Inches) |