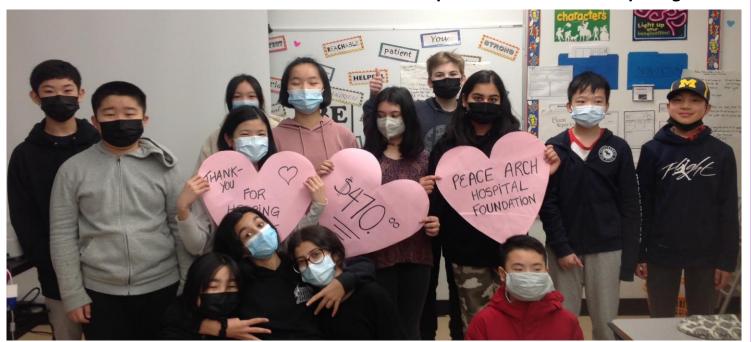

Congratulations to our Donation Nation team who fundraised \$470 for the Peace Arch Hospital Foundation. Thank you to everyone who bought Valentine's Treats for this fundraiser.

Please remember that our grade 7's continue to do Chip Sales and Pizza Sales to raise money for grade 7 events and year-end activities.

## Our team raised \$470 for the Peace Arch Hospital Foundation - way to go!