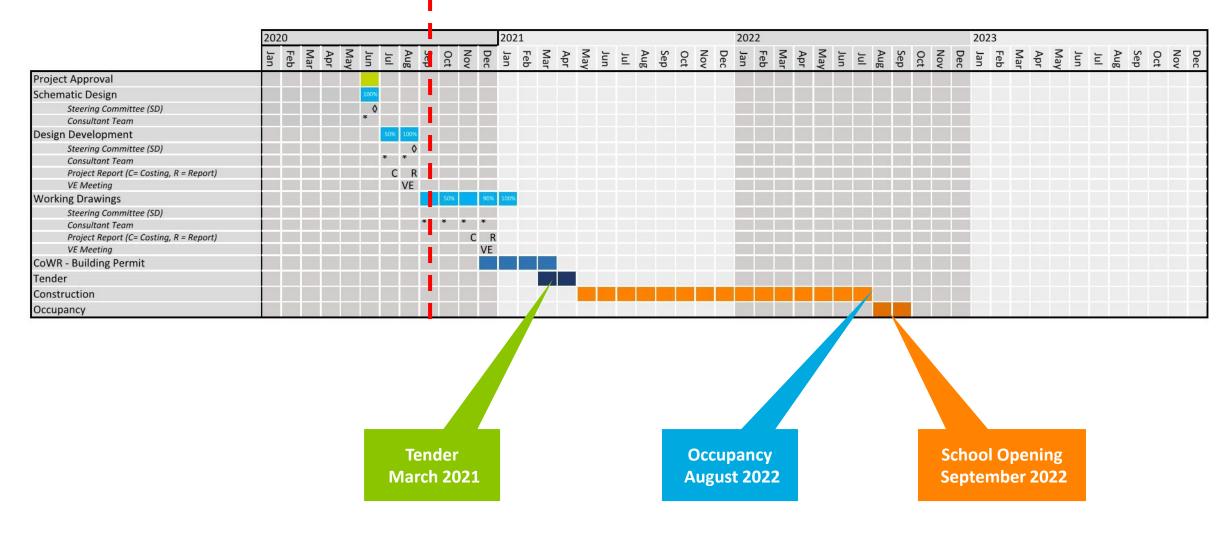

# Board of Education of School District No. 36 (Surrey)

Sketch Plan Presentation White Rock Elementary School Addition

September 16, 2020







#### Introduction *Project Team + Steering Committee*

SD36 Project Manager

Alana Kuroyama Autumn Sweet

Thinkspace

*Ray Wolfe Leanne Soligo* 

**Steering Committee** 

*Lynda Reeve Michael Hurt Abby Swansburg* 





### Agenda

- 1. Site
- 2. Floor Plans
- 3. Design
- 4. Schedule



























**NEW ADDITION** 



### Design Exterior – East Side





**NEW ADDITION** 

EXISTING

Design Interiors



EXISTING PROJECT SPACE





NEW PROJECT SPACE

**NEW STAIR** 

#### Schedule

#### SEPTEMBER 2020



## **Thank You!**