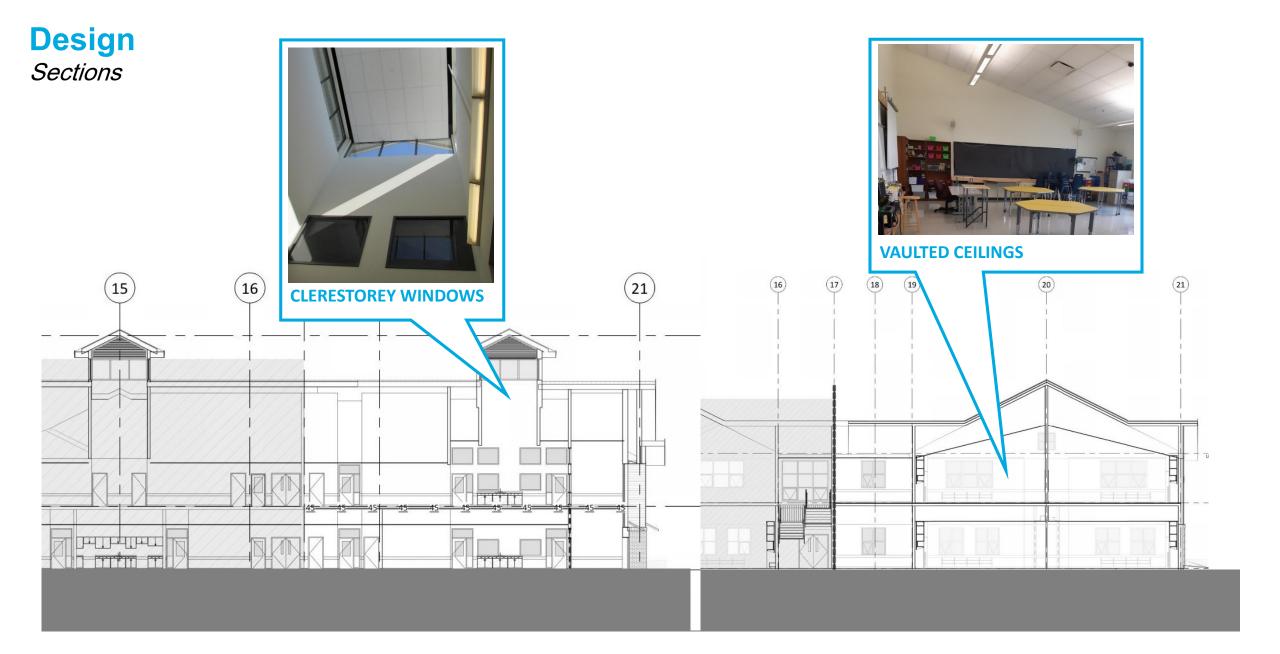

### Design Exterior – East Side

**NEW ADDITION** 

EXISTING

Design Interiors

EXISTING PROJECT SPACE

NEW PROJECT SPACE

**NEW STAIR** 