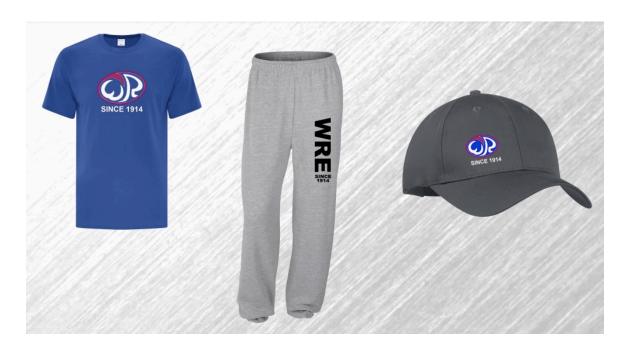

## **WRE School Clothing**

School spirit clothing is now being sold as a way to show our WRE pride! Orders can be done online through the school cash online system, and will be taken up until Friday, March 5. Please see the pictures & descriptions below to preview what is being offered. Don't miss out, as the next order won't be available until next school year!

## **Clothing Details**

- T-Shirts: \$11.50 each (\$14.50 for Adult XL)
  - o 9.1 oz., 100% cotton
  - o Front logo screened on
  - Compacted yarns to minimize shrinkage
  - o Colour: Royal Blue

| YOUTH General Sizing Guide |         |         |         |         |  |
|----------------------------|---------|---------|---------|---------|--|
| Size                       | XS      | S       | M       | L       |  |
| Numeric Size               | 2-4     | 6-8     | 10-12   | 14-16   |  |
| Chest                      | 24"-26" | 26"-28" | 28"-30" | 30"-32" |  |

## - Hats: \$11.75 each

- o 6-panel, 100% cotton
- o Front logo embroidered on
- o Adjustable hook & loop closure at the back
- o Colour: Coal Grey

| YOUTH General Sizing Guide |       |  |
|----------------------------|-------|--|
| Size                       | OSFM  |  |
| Inside Circumference       | 55 cm |  |

## Sweatpants: \$20 each (\$23.00 for Adult XL)

- o 13.3 oz, 50/50 cotton/polyester fleece
- o Front logo screened on
- o Elastic waistband & cuffs
- o Colour: Sport Grey

| YOUTH General Sizing Guide |             |                 |             |         |  |
|----------------------------|-------------|-----------------|-------------|---------|--|
| Size                       | S           | M               | L           | XL      |  |
| Numeric Size               | 6-8         | 10-12           | 14-16       | 18-20   |  |
| Waist                      | 23"-24 1/2" | 24 1/2"-25 1/2" | 25 1/2"-27" | 27"-29" |  |